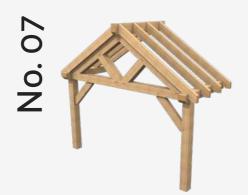

Oak rafters **£2,400**Softwoods rafters **£2,050** 

No. 06

4 front uprights 140x140 26 pieces 6 curved braces Small front truss Floor plan 1200x2430

Oak rafters £2,950 Softwoods rafters £2,560

2 front uprights 140x140 20 pieces 2 braces Wide front truss Floor plan 1200x3000

Oak rafters £2,400 Softwoods rafters £2,050

8 uprights 140x140 82 pieces Capping system Glazing not included Floor plan 2400x3950

Oak rafters £7,050 Softwoods rafters £6,500

6 uprights 140x140 70 pieces Capping system Glazing not included Floor plan 1295x1880