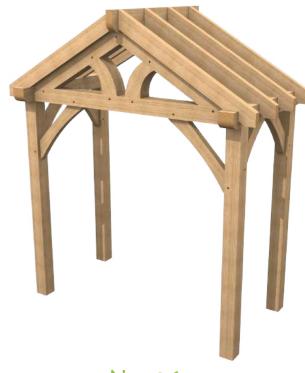

Oak rafters £2,200 Softwoods rafters £1,900 No. 02

2 front uprights 140x140 21 pieces 4 curved braces Small front truss Floor plan 1200x1780

Oak rafters £2,150 Softwoods rafters £1,850

No. 03

2 front uprights 140x140 17 pieces No braces Short posts for dwarf walls Floor plan 1200x2850