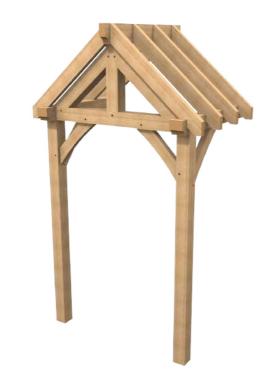

#### step 1

choose a standard design

#### step 2

give us your dimensions and get an accurate price

#### step 3

place the order and sign off the design

#### step 4

your porch is delivered in 4-6 weeks

No. 01 d 1245 x w 2090 x h 3535 f2,200 + VAT

No. 02 d 1200 x w 1780 x h 3403 f2,150 + VAT

No. 05 d 1018 x w 2757 x h 3142 £2,400 + VAT

No. 06 d 1200 x w 2430 x h 3000 f2,950 + VAT