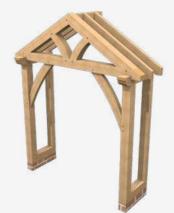

Oak rafters £2,200 Softwoods rafters £1,900 No. 02

2 front uprights 140x140 21 pieces 4 curved braces Small front truss Floor plan 1200x1780

Oak rafters £2,150 Softwoods rafters £1,850

No. 03

2 front uprights 140x140 17 pieces No braces Short posts for dwarf walls Floor plan 1200x2850