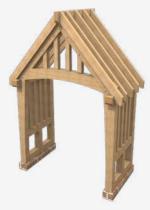

Oak rafters £1,800 Softwoods rafters £1,500 No. 04

2 front uprights 140x140 16 pieces No braces Curved Tie Beam Floor plan 959x2225

Oak rafters £2,400 Softwoods rafters £2,250 No. 05

2 front uprights 140x140 21 pieces 4 curved braces/struts Standard Front Truss Floor plan 1018x2757