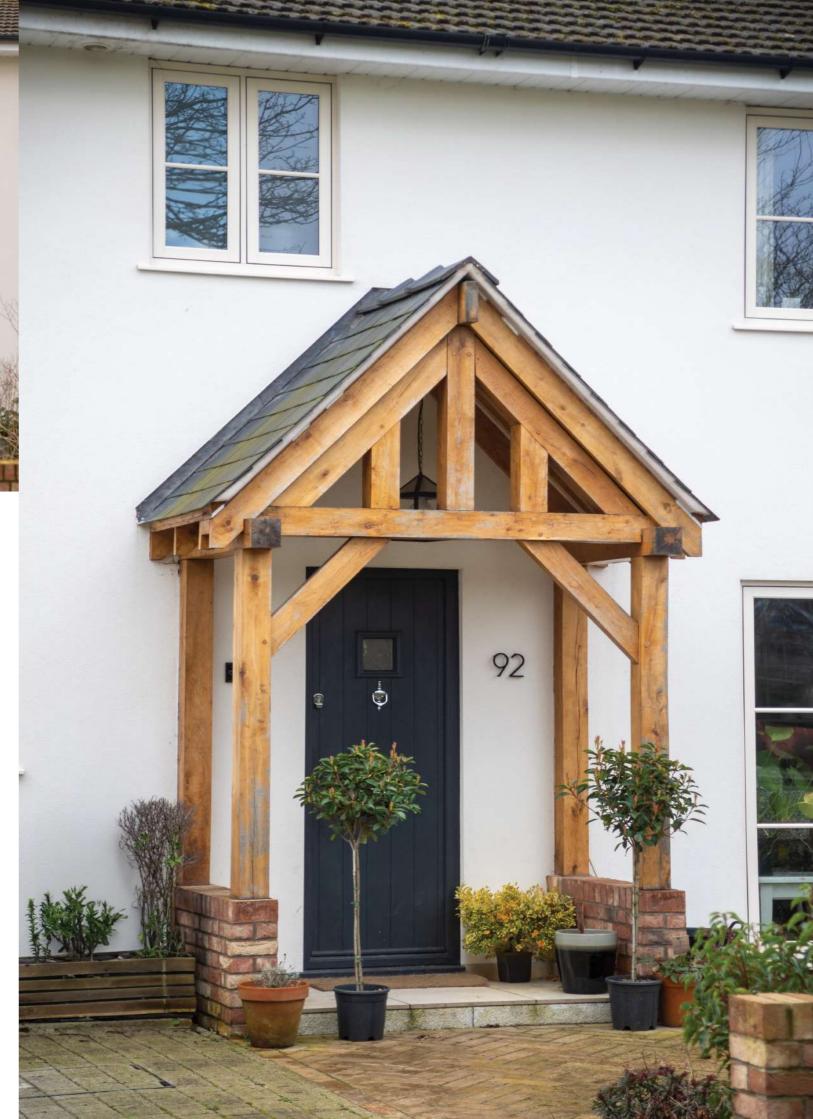

oak porches Hardwoods Group

experienced in creating the finest oak frames



#### the process

#### step 1

choose a standard design

#### step 2

give us your dimensions and get an accurate price

#### step 3

place the order and sign off the design

#### step 4

your porch is delivered in 4-6 weeks





No. 01 d 1245 x w 2090 x h 3535 f2,200 + VAT









No. 02 d 1200 x w 1780 x h 3403 f2,150 + VAT



No. 05 d 1018 x w 2757 x h 3142 £2,400 + VAT



No. 06 d 1200 x w 2430 x h 3000 f2,950 + VAT



No. 03 d 1200 x w 2850 x h 3822 £2,550 + VAT



No. 04 d 959 x w 2225 x h 3200 £2,400 + VAT



No. 07 d 1200 x w 3000 x h 2791 £2,400 + VAT







No. 08 d 2400 x w 3590 x h 3398 £7,050 + VAT



No. 09 d 1295 x w 1880 x h 3290 £4,200 + VAT





No. 10 d 1200 x w 2700 x h 3000 £4,750 + VAT



No. 11 d 3000 x w 2700 x h 3795 £8,400 + VAT





No. 12 d 1585 x w 1905 x h 3475 £2,650 + VAT



No. 15 d 675 x w 2310 x h 2823 f2,360 + VAT



No. 16 d 1100 x w 1730 x h 3000 f1,990 + VAT



No. 13 d 1910 x w 2940 x h 2700 £4,255 + VAT



No. 14 d 1570 x w 2482 x h 3348 £3,500 + VAT





No. 17 d 1200 x w 2300 x h 3346 £4,000 + VAT



No. 18 d 600 x w 1