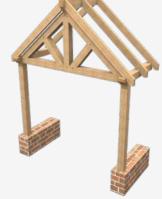

Oak rafters £2,200 Softwoods rafters £1,900 No. 02

2 front uprights 140x140 21 pieces 4 curved braces Small front truss Floor plan 1200x1780

Oak rafters £2,150 Softwoods rafters £1,850

No. 03

2 front uprights 140x140 17 pieces No braces Short posts for dwarf walls Floor plan 1200x2850

Oak rafters £1,800 Softwoods rafters £1,500 No. 04

2 front uprights 140x140 16 pieces No braces Curved Tie Beam Floor plan 959x2225

Oak rafters £2,400 Softwoods rafters £2,250 No. 05

2 front uprights 140x140 21 pieces 4 curved braces/struts Standard Front Truss Floor plan 1018x2757