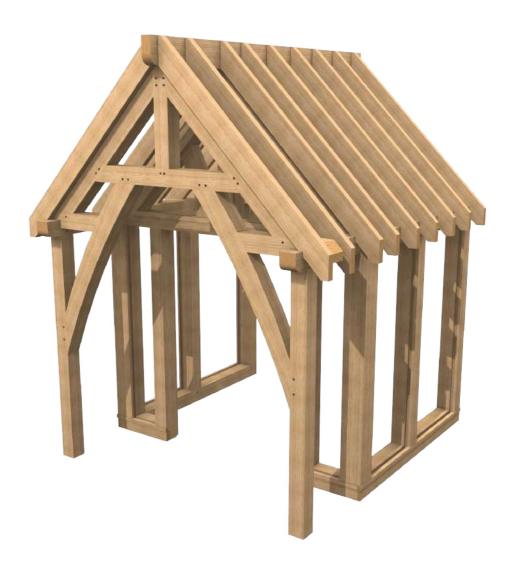

Oak rafters £1,800 Softwoods rafters £1,500 No. 04

2 front uprights 140x140 16 pieces No braces Curved Tie Beam Floor plan 959x2225

Oak rafters £2,400 Softwoods rafters £2,250 No. 05

2 front uprights 140x140 21 pieces 4 curved braces/struts Standard Front Truss Floor plan 1018x2757