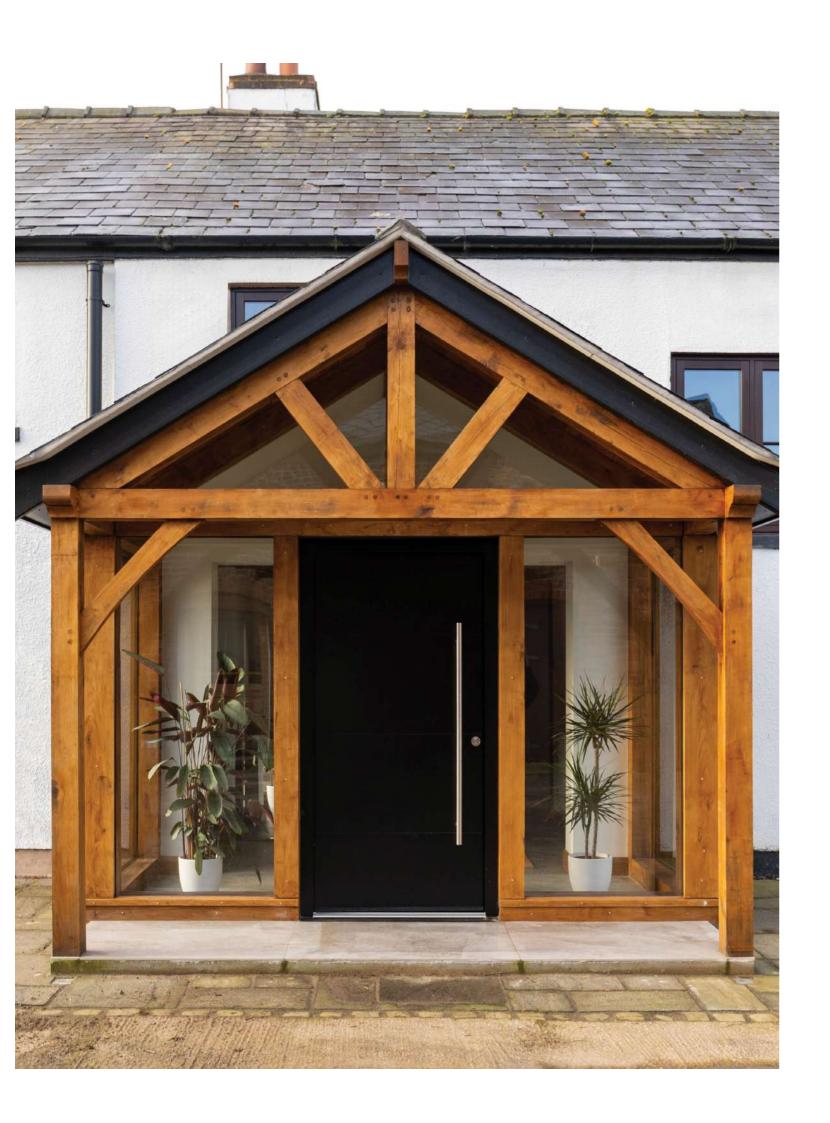

oak porches Hardwoods Group

experienced in creating the finest oak frames



#### the process

#### step 1

choose a standard design

#### step 2

give us your dimensions and get an accurate price

#### step 3

place the order and sign off the design

#### step 4

your porch is delivered in 4-6 weeks





No. 01 d 1245 x w 2090 x h 3535 f2,200 + VAT









No. 02 d 1200 x w 1780 x h 3403 f2,150 + VAT



No. 05 d 1018 x w 2757 x h 3142 £2,400 + VAT



No. 06 d 1200 x w 2430 x h 3000 f2,950 + VAT



No. 03 d 1200 x w 2850 x h 3822 £2,550 + VAT



No. 04 d 959 x w 2225 x h 3200 £2,400 + VAT



No. 07 d 1200 x w 3000 x h 2791 £2,400 + VAT







No. 08 d 2400 x w 3590 x h 3398 £7,050 + VAT



No. 09 d 1295 x w 1880 x h 3290 £4,200 + VAT





No. 10 d 1200 x w 2700 x h 3000 £4,750 + VAT



No. 11 d 3000 x w 2700 x h 3795 £8,400 + VAT





No. 12 d 1585 x w 1905 x h 3475 £2,650 + VAT



No. 15 d 675 x w 2310 x h 2823 f2,360 + VAT



No. 16 d 1100 x w 1730 x h 3000 f1,990 + VAT



No. 13 d 1910 x w 2940 x h 2700 £4,255 + VAT



No. 14 d 1570 x w 2482 x h 3348 £3,500 + VAT





No. 17 d 1200 x w 2300 x h 3346 £4,000 + VAT



No. 18 d 600 x w 1500 x h 1355 £1,450 + VAT



No. 19 d 900 x w 2380 x h 1564 £1,700 + VAT



# can't find what you're looking for?

get in touch to discuss a bespoke design

O1244 377811 sales@hardwoodsgroup.com





No. 01



4 uprights 140x140 23 pieces 2 braces Short posts for dwarf wall Floor plan 1245x20