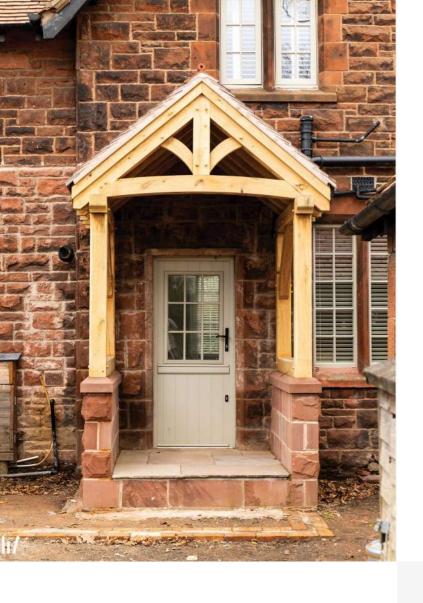

reating the finest oak frames



#### the process

#### step 1

choose a standard design

#### step 2

give us your dimensions and get an accurate price

#### step 3

place the order and sign off the design

#### step 4

your porch is delivered in 4-6 weeks





No. 01 d 1245 x w 2090 x h 3535 f2,200 + VAT









No. 02 d 1200 x w 1780 x h 3403 f2,150 + VAT



No. 05 d 1018 x w 2757 x h 3142 £2,400 + VAT



No. 06 d 1200 x w 2430 x h 3000 f2,950 + VAT



No. 03 d 1200 x w 2850 x h 3822 £2,550 + VAT



No. 04 d 959 x w 2225 x h 3200 £2,400 + VAT



No. 07 d 1200 x w 3000 x h 2791 £2,400 + VAT







No. 08 d 2400 x w 3590 x h 3398 £7,050 + VAT



No. 09 d 1295 x w 1880 x h 3290 £4,200 + VAT





No. 10 d 1200 x w 2700 x h 3000 £4,750 + VAT



No. 11 d 3000 x w 2700 x h 3795 £8,400 + VAT





No. 12 d 1585 x w 1905 x h 3475 £2,650 + VAT



No. 15 d 675 x w 2310 x h 2823 f2,360 + VAT



No. 16 d 1100 x w 1730 x h 3000 f1,990 + VAT



No. 13 d 1910 x w 2940 x h 2700 £4,255 + VAT



No. 14 d 1570 x w 2482 x h 3348 £3,500 + VAT





No. 17 d 1200 x w 2300 x h 3346 £4,000 + VAT



No. 18 d 600 x w 1500 x h 1355 £1,450 + VAT



No. 19 d 900 x w 2380 x h 1564 £1,700 + VAT



# can't find what you're looking for?

get in touch to discuss a bespoke design

O1244 377811 sales@hardwoodsgroup.com





No. 01



4 uprights 140x140 23 pieces 2 braces Short posts for dwarf wall Floor plan 1245x2080

Oak rafters £2,200 Softwoods rafters £1,900 No. 02



2 front uprights 140x140 21 pieces 4 curved braces Small front truss Floor plan 1200x1780

Oak rafters £2,150 Softwoods rafters £1,850

No