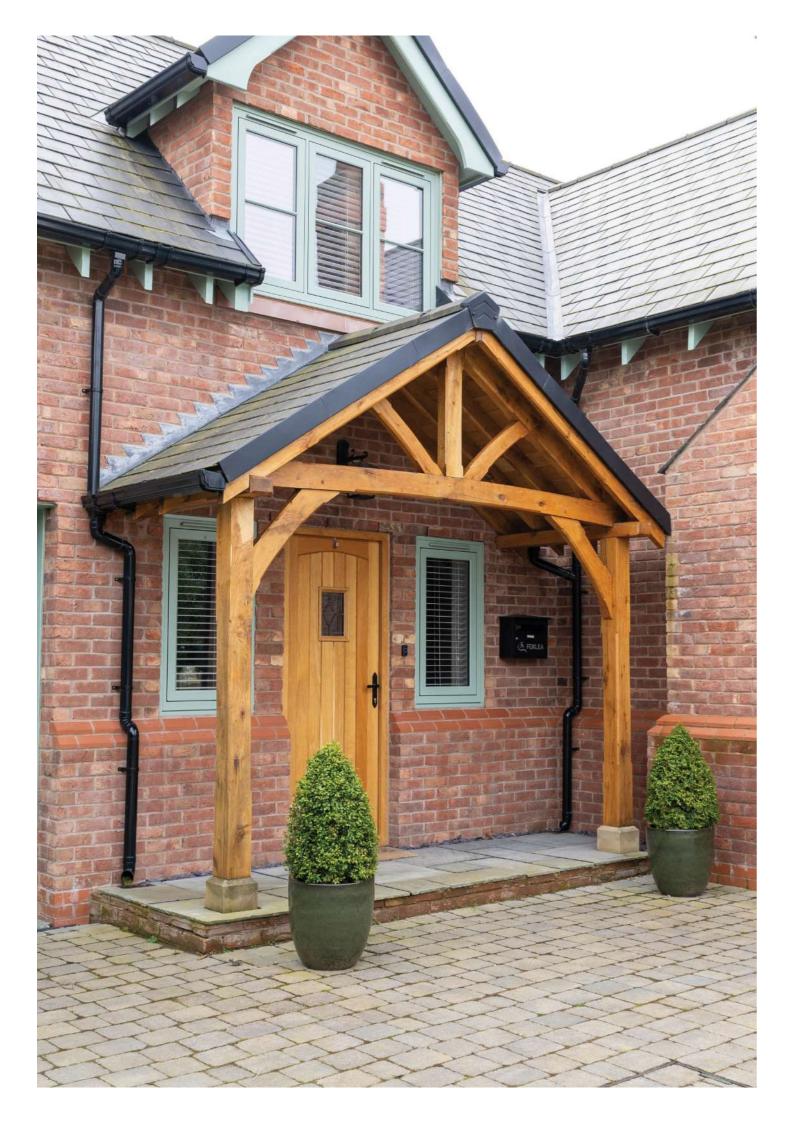

57 x h 3142 £2,400 + VAT



No. 06 d 1200 x w 2430 x h 3000 f2,950 + VAT



No. 03 d 1200 x w 2850 x h 3822 £2,550 + VAT



No. 04 d 959 x w 2225 x h 3200 £2,400 + VAT



No. 07 d 1200 x w 3000 x h 2791 £2,400 + VAT







No. 08 d 2400 x w 3590 x h 3398 £7,050 + VAT



No. 09 d 1295 x w 1880 x h 3290 £4,200 + VAT





No. 10 d 1200 x w 2700 x h 3000 £4,750 + VAT



No. 11 d 3000 x w 2700 x h 3795 £8,400 + VAT





No. 12 d 1585 x w 1905 x h 3475 £2,650 + VAT



No. 15 d 675 x w 2310 x h 2823 f2,360 + VAT



No. 16 d 1100 x w 1730 x h 3000 f1,990 + VAT



No. 13 d 1910 x w 2940 x h 2700 £4,255 + VAT



No. 14 d 1570 x w 2482 x h 3348 £3,500 + VAT





No. 17 d 1200 x w 2300 x h 3346 £4,000 + VAT



No. 18 d 600 x w 1500 x h 1355 £1,450 + VAT



No. 19 d 900 x w 2380 x h 1564 £1,700 + VAT



# can't find what you're looking for?

get in touch to discuss a bespoke design

O1244 377811 sales@hardwoodsgroup.com





No. 01



4 uprights 140x140 23 pieces 2 braces Short posts for dwarf wall Floor plan 1245x2080

Oak rafters £2,200 Softwoods rafters £1,900 No. 02



2 front uprights 140x140 21 pieces 4 curved braces Small front truss Floor plan 1200x1780

Oak rafters £2,150 Softwoods rafters £1,850

No. 03



2 front uprights 140x140 17 pieces No braces Short posts for dwarf walls Floor plan 1200x2850

Oak rafters £1,800 Softwoods rafters £1,500 No. 04



2 front uprights 140x140 16 pieces No braces Curved Tie Beam Floor plan 959x2225

Oak rafters £2,400 Softwoods rafters £2,250 No. 05

2 front uprights 140x140 21 pieces 4 curved braces/struts Standard Front Truss Floor plan 1018