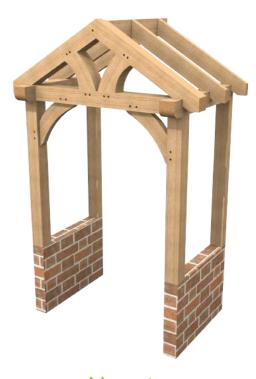

Oak rafters £2,200 Softwoods rafters £1,900 No. 02

2 front uprights 140x140 21 pieces 4 curved braces Small front truss Floor plan 1200x1780

Oak rafters £2,150 Softwoods rafters £1,850

No. 03

2 front uprights 140x140 17 pieces No braces Short posts for dwarf walls Floor plan 1200x2850

Oak rafters £1,800 Softwoods rafters £1,500 No. 04

2 front uprights 140x140 16 pieces No braces Curved Tie Beam Floor plan 959x2225

Oak rafters £2,400 Softwoods rafters £2,250 No. 05

2 front uprights 140x140 21 pieces 4 curved braces/struts Standard Front Truss Floor plan 1018x2757