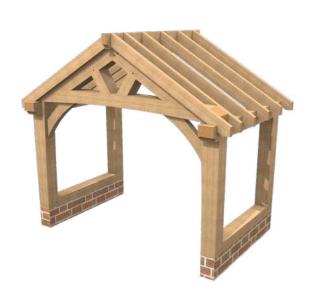

# can't find what you're looking for?

get in touch to discuss a bespoke design

O1244 377811 sales@hardwoodsgroup.com

No. 01

4 uprights 140x140 23 pieces 2 braces Short posts for dwarf wall Floor plan 1245x2080

Oak rafters £2,200 Softwoods rafters £1,900 No. 02

2 front uprights 140x140 21 pieces 4 curved braces Small front truss Floor plan 1200x1780

Oak rafters £2,150 Softwoods rafters £1,850

No. 03

2 front uprights 140x140 17 pieces No braces Short posts for dwarf walls Floor plan 1200x2850