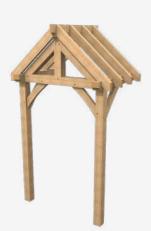

Oak rafters £2,200 Softwoods rafters £1,900 No. 02

2 front uprights 140x140 21 pieces 4 curved braces Small front truss Floor plan 1200x1780

Oak rafters £2,150 Softwoods rafters £1,850

No. 03

2 front uprights 140x140 17 pieces No braces Short posts for dwarf walls Floor plan 1200x2850