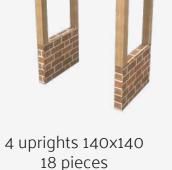

4 uprignts 140x140 18 pieces 4 curved braces/truss struts Short posts for dwarf walls Floor plan 900x1730

Oak rafters £1,990 Softwoods rafters £1,855