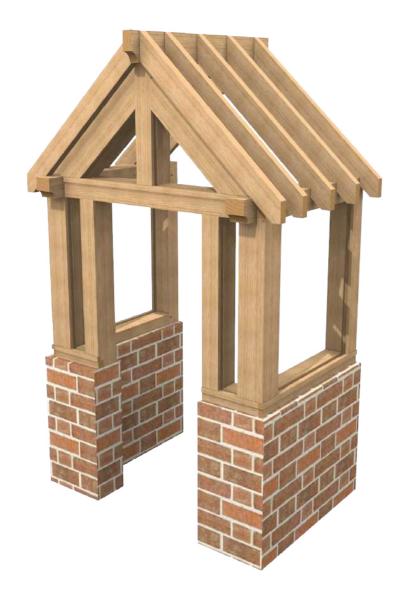

# can't find what you're looking for?

get in touch to discuss a bespoke design

O1244 377811 sales@hardwoodsgroup.com

No. 01

4 uprights 140x140 23 pieces 2 braces Short posts for dwarf wall Floor plan 1245x2080

Oak rafters £2,200 Softwoods rafters £1,900 No. 02

2 front uprights 140x140 21 pieces 4 curved braces Small front truss Floor plan 1200x1780

Oak rafters £2,150 Softwoods rafters £1,850

No. 03

2 front uprights 140x140 17 pieces No braces Short posts for dwarf walls Floor plan 1200x2850