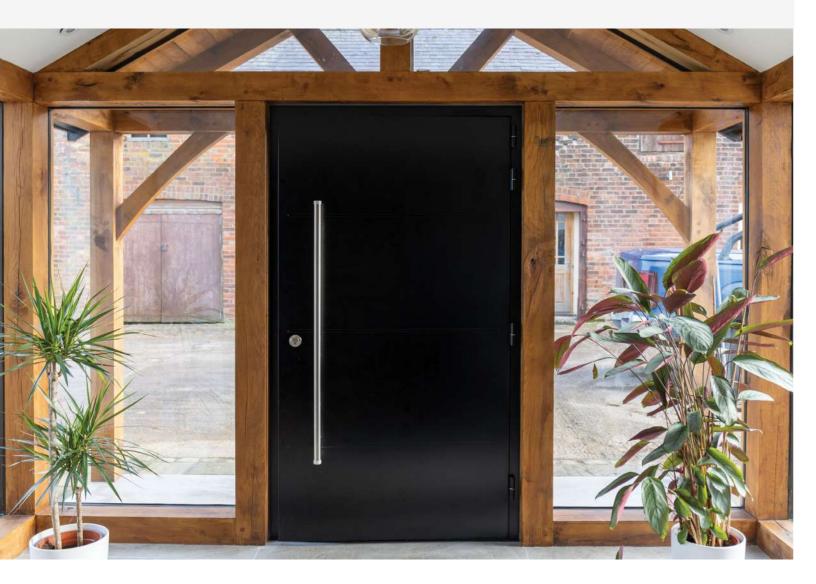

hort posts for dwarf walls Floor plan 1570x2482

Oak rafters £3,500 Softwoods rafters £3,150 No. 15

No. 09



4 uprights 140x140 20 pieces 4 curved braces/truss struts Sole plates for dwarf walls Floor plan 675x2310

Oak rafters £2,360 Softwoods rafters £2,210 No. 16



4 uprignts 140x140 18 pieces 4 curved braces/truss struts Short posts for dwarf walls Floor plan 900x1730

Oak rafters £1,990 Softwoods rafters £1,855

#### **Product Specifications**

No. 17



12 uprights 140x140 Ornate curved truss Curved main posts Floor plan 1200x2300

Oak rafters **£4,000** Softwoods rafters **£3,580**  No. 18



Canopy porch
17 pieces
2 straight braces
Dimensions 900x2380

Oak rafters £1,450 Softwoods rafters £1,250 No. 19



Oak rafters **£1,700**Softwoods rafters **£1,450** 

Dimensions 900x2380







### working to a budget?

here's a list of things that will affect the price of your porch

what's the volume of timber?
how many pieces are there?
what are the main section sizes?
are there curved elements?
are the rafters oak or softwood?

## 

Call 01244 377 811 Email sales@hardwoodsgroup.com Visit www.hardwoodsgroup.com

> Benjamin House Dutton Green Little Stanney Chester CH2 4SA