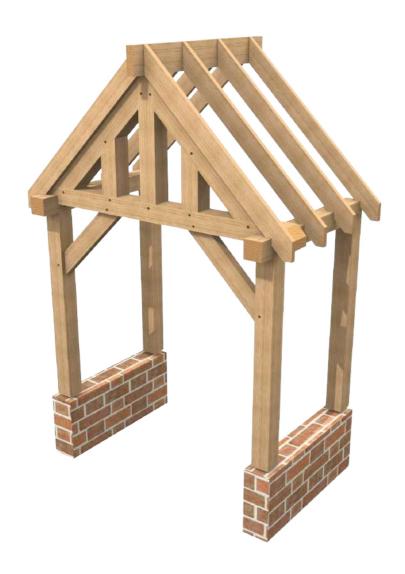

# can't find what you're looking for?

get in touch to discuss a bespoke design

O1244 377811 sales@hardwoodsgroup.com

No. 01

4 uprights 140x140 23 pieces 2 braces Short posts for dwarf wall Floor plan 1245x2080

Oak rafters £2,200 Softwoods rafters £1,900 No. 02

2 front uprights 140x140 21 pieces 4 curved braces Small front truss Floor plan 1200x1780

Oak rafters £2,150 Softwoods rafters £1,850

No. 03

2 front uprights 140x140 17 pieces No braces Short posts for dwarf walls Floor plan 1200x2850