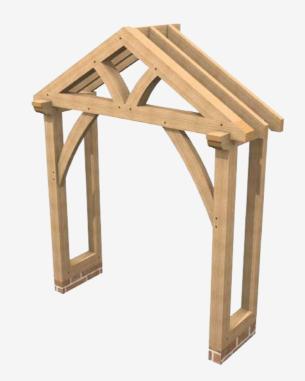

Oak rafters £2,200 Softwoods rafters £1,900 No. 02

2 front uprights 140x140 21 pieces 4 curved braces Small front truss Floor plan 1200x1780

Oak rafters £2,150 Softwoods rafters £1,850

No. 03

2 front uprights 140x140 17 pieces No braces Short posts for dwarf walls Floor plan 1200x2850