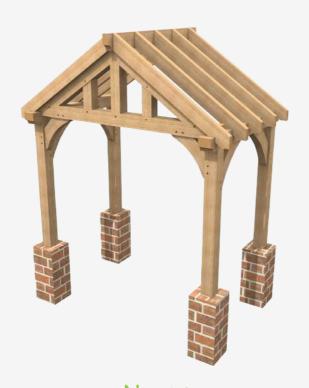

Oak rafters £3,500 Softwoods rafters £3,150 No. 15

No. 09

4 uprights 140x140 20 pieces 4 curved braces/truss struts Sole plates for dwarf walls Floor plan 675x2310

Oak rafters £2,360 Softwoods rafters £2,210 No. 16

4 uprignts 140x140 18 pieces 4 curved braces/truss struts Short posts for dwarf walls Floor plan 900x1730

Oak rafters £1,990 Softwoods rafters £1,855