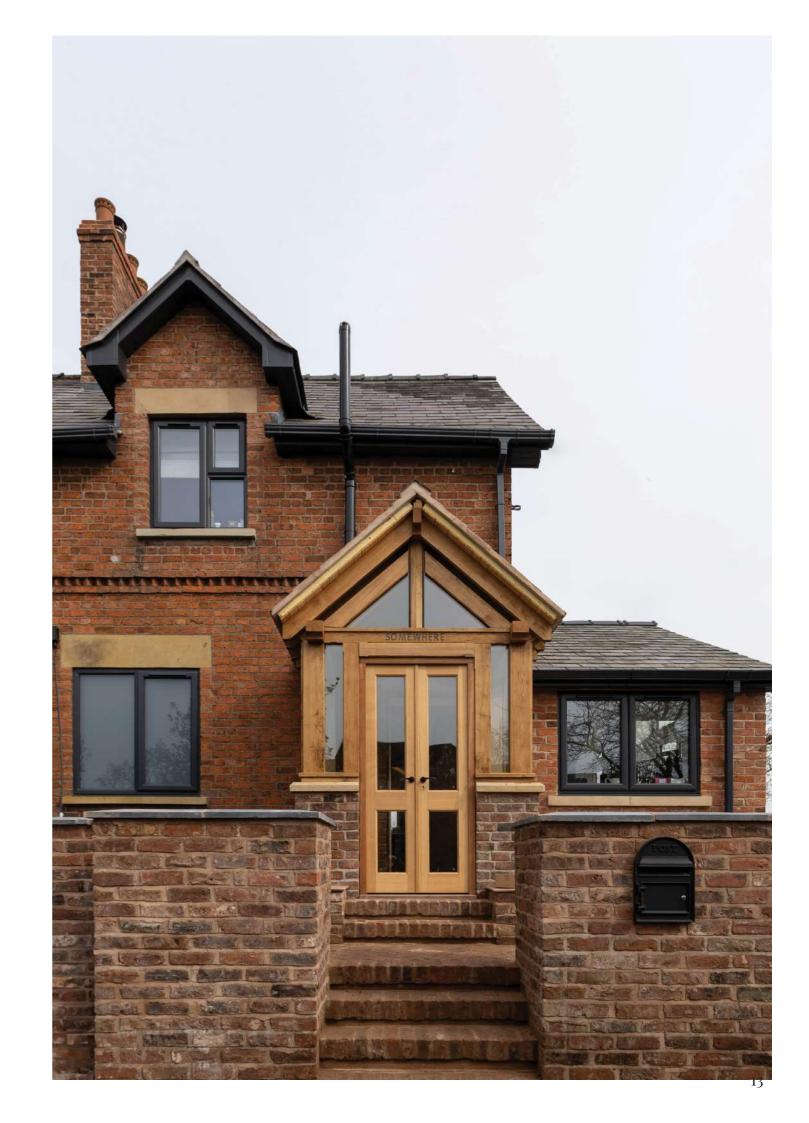

oak porches Hardwoods Group

experienced in creating the finest oak frames



#### the process

#### step 1

choose a standard design

#### step 2

give us your dimensions and get an accurate price

#### step 3

place the order and sign off the design

#### step 4

your porch is delivered in 4-6 weeks





No. 01 d 1245 x w 2090 x h 3535 f2,200 + VAT









No. 02 d 1200 x w 1780 x h 3403 f2,150 + VAT



No. 05 d 1018 x w 2757 x h 3142 £2,400 + VAT



No. 06 d 1200 x w 2430 x h 3000 f2,950 + VAT



No. 03 d 1200 x w 2850 x h 3822 £2,550 + VAT



No. 04 d 959 x w 2225 x h 3200 £2,400 + VAT



No. 07 d 1200 x w 3000 x h 2791 £2,400 + VAT







No. 08 d 2400 x w 3590 x h 3398 £7,050 + VAT



No. 09 d 1295 x w 1880 x h 3290 £4,200 + VAT





No. 10 d 1200 x w 2700 x h 3000 £4,750 + VAT



No. 11 d 3000 x w 2700 x h 3795 £8,400 + VAT





No. 12 d 1585 x w 1905 x h 3475 £2,650 + VAT



No. 15 d 675 x w 2310 x h 2823 f2,360 + VAT



No. 16 d 1100 x w 1730 x h 3000 f1,990 + VAT



No. 13 d 1910 x w 2940 x h 2700 £4,255 + VAT



No. 14 d 1570 x w 2482 x h 3348 £3,500 + VAT





No. 17 d 1200 x w 2300 x h 3346 £4,000 + VAT



No. 18 d 600 x w 1500 x h 1355 £1,450 + VAT



No. 19 d 900 x w 2380 x h 1564 £1,700 + VAT



# can't find what you're looking for?

get in touch to discuss a bespoke design

O1244 377811 sales@hardwoodsgroup.com





No. 01



4 uprights 140x140 23 pieces 2 braces Short posts for dwarf wall Floor plan 1245x2080

Oak rafters £2,200 Softwoods rafters £1,900 No. 02



2 front uprights 140x140 21 pieces 4 cur