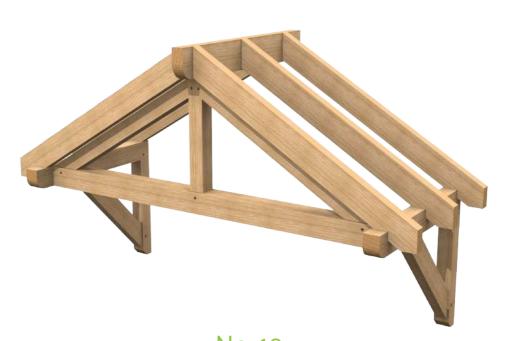

Oak rafters £2,200 Softwoods rafters £1,900 No. 02

2 front uprights 140x140 21 pieces 4 curved braces Small front truss Floor plan 1200x1780

Oak rafters £2,150 Softwoods rafters £1,850

No. 03

2 front uprights 140x140 17 pieces No braces Short posts for dwarf walls Floor plan 1200x2850

Oak rafters £1,800 Softwoods rafters £1,500 No. 04

2 front uprights 140x140 16 pieces No braces Curved Tie Beam Floor plan 959x2225

Oak rafters £2,400 Softwoods rafters £2,250 No. 05

2 front uprights 140x140 21 pieces 4 curved braces/struts Standard Front Truss Floor plan 1018x2757