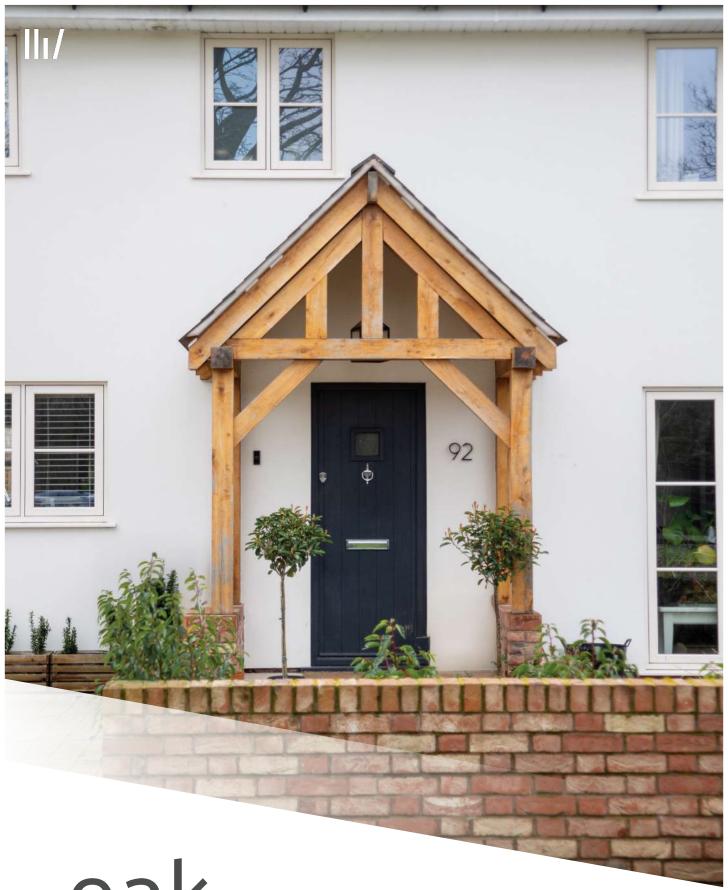

oak porches Hardwoods Group

experienced in creating the finest oak frames

# can't find what you're looking for?

get in touch to discuss a bespoke design

O1244 377811 sales@hardwoodsgroup.com

No. 01

4 uprights 140x140 23 pieces 2 braces Short posts for dwarf wall Floor plan 1245x2080