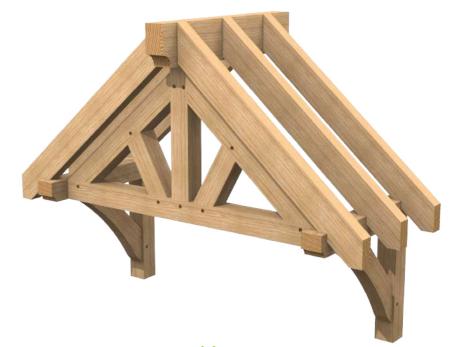

# can't find what you're looking for?

get in touch to discuss a bespoke design

O1244 377811 sales@hardwoodsgroup.com

No. 01

4 uprights 140x140 23 pieces 2 braces Short posts for dwarf wall Floor plan 1245x2080

Oak rafters £2,200 Softwoods rafters £1,900 No. 02

2 front uprights 140x140 21 pieces 4 curved braces Small front truss Floor plan 1200x1780

Oak rafters £2,150 Softwoods rafters £1,850

No. 03

2 front uprights 140x140 17 pieces No braces Short posts for dwarf walls Floor plan 1200x2850