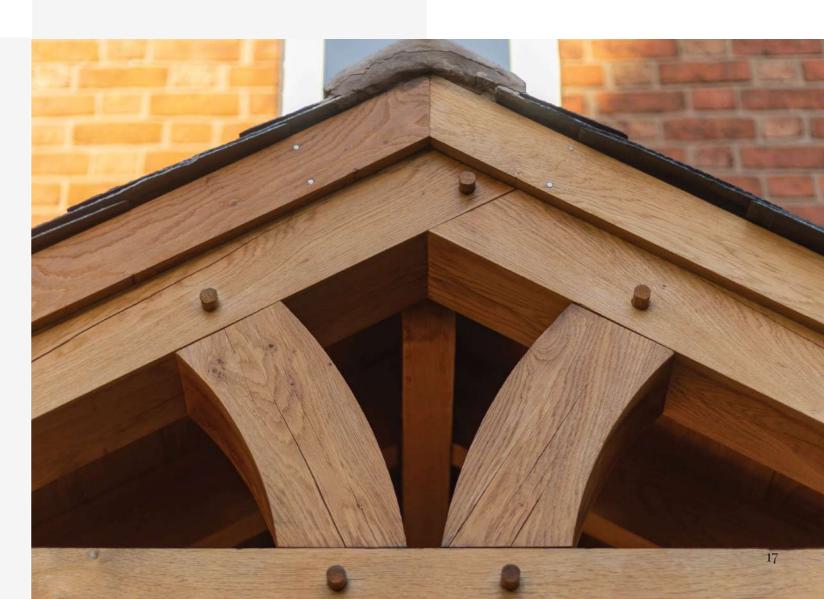

#### **Product Specifications**

No. 17

12 uprights 140x140 Ornate curved truss Curved main posts Floor plan 1200x2300

Oak rafters **£4,000** Softwoods rafters **£3,580**  No. 18

Canopy porch
17 pieces
2 straight braces
Dimensions 900x2380