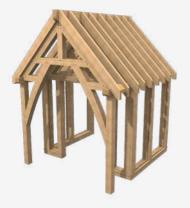

No. 10 d 1200 x w 2700 x h 3000 £4,750 + VAT

No. 11 d 3000 x w 2700 x h 3795 £8,400 + VAT

No. 12 d 1585 x w 1905 x h 3475 £2,650 + VAT

No. 15 d 675 x w 2310 x h 2823 f2,360 + VAT

No. 16 d 1100 x w 1730 x h 3000 f1,990 + VAT

Oak rafters £4,200 Softwoods rafters £3.800

6 uprights 140x140 70 pieces Capping system Glazing not included Floor plan 1200x2700

Oak rafters **£4,750** Softwoods rafters **£4,350** 

No. 11

10 uprights 140x140 Ornate curved truss Capping system Glazing not included Floor plan 3000x2700