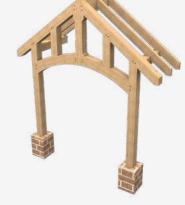

# can't find what you're looking for?

get in touch to discuss a bespoke design

O1244 377811 sales@hardwoodsgroup.com

No. 01

4 uprights 140x140 23 pieces 2 braces Short posts for dwarf wall Floor plan 1245x2080