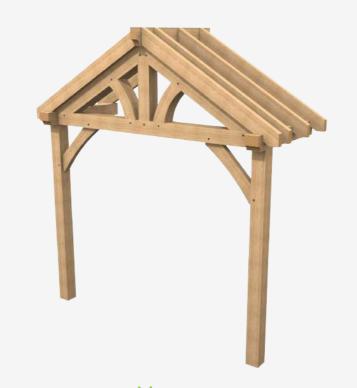

# can't find what you're looking for?

get in touch to discuss a bespoke design

O1244 377811 sales@hardwoodsgroup.com

No. 01

4 uprights 140x140 23 pieces 2 braces Short posts for dwarf wall Floor plan 1245x2080