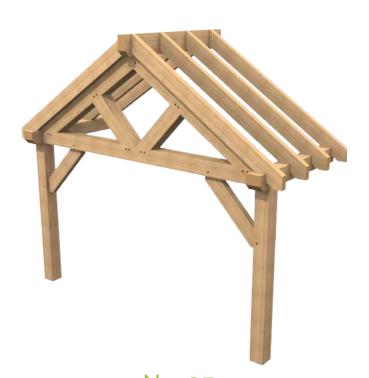

# can't find what you're looking for?

get in touch to discuss a bespoke design

O1244 377811 sales@hardwoodsgroup.com

No. 01

4 uprights 140x140 23 pieces 2 braces Short posts for dwarf wall Floor plan 1245x2080