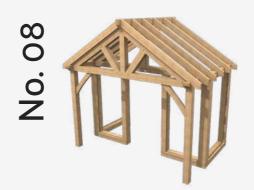

Oak rafters £2,400 Softwoods rafters £2,050

8 uprights 140x140 82 pieces Capping system Glazing not included Floor plan 2400x3950

Oak rafters £7,050 Softwoods rafters £6,500

6 uprights 140x140 70 pieces Capping system Glazing not included Floor plan 1295x1880