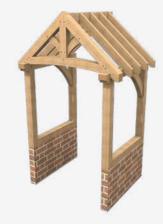

No. 10 d 1200 x w 2700 x h 3000 £4,750 + VAT

No. 11 d 3000 x w 2700 x h 3795 £8,400 + VAT

No. 12 d 1585 x w 1905 x h 3475 £2,650 + VAT

No. 15 d 675 x w 2310 x h 2823 f2,360 + VAT

No. 16 d 1100 x w 1730 x h 3000 f1,990 + VAT

Oak rafters £4,200 Softwoods rafters £3.800

6 uprights 140x140 70 pieces Capping system Glazing not included Floor plan 1200x2700

Oak rafters **£4,750** Softwoods rafters **£4,350** 

No. 11

10 uprights 140x140 Ornate curved truss Capping system Glazing not included Floor plan 3000x2700