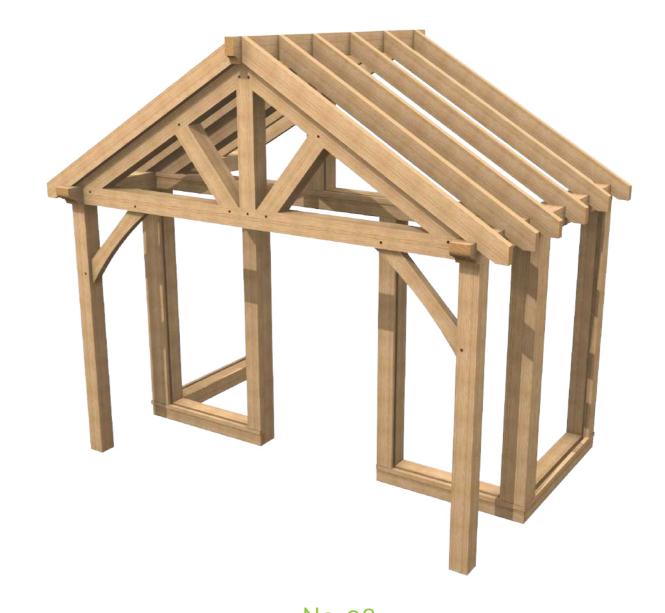

Oak rafters £2,200 Softwoods rafters £1,900 No. 02

2 front uprights 140x140 21 pieces 4 curved braces Small front truss Floor plan 1200x1780

Oak rafters £2,150 Softwoods rafters £1,850

No. 03

2 front uprights 140x140 17 pieces No braces Short posts for dwarf walls Floor plan 1200x2850