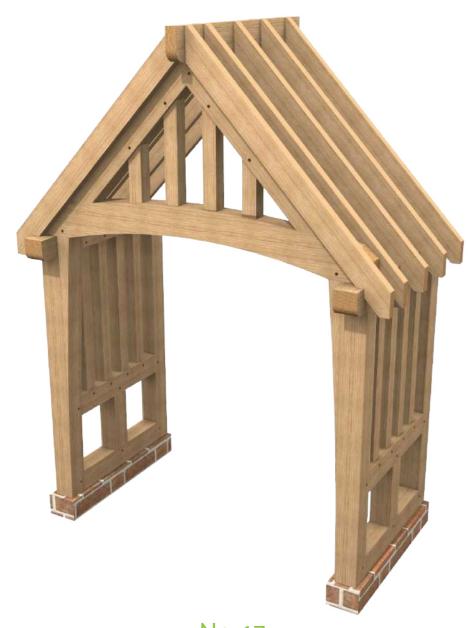

#### **Product Specifications**

No. 17

12 uprights 140x140 Ornate curved truss Curved main posts Floor plan 1200x2300

Oak rafters **£4,000** Softwoods rafters **£3,580**  No. 18

Canopy porch
17 pieces
2 straight braces
Dimensions 900x2380