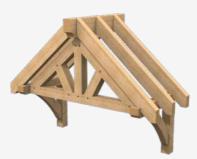

Oak rafters **£2,400**Softwoods rafters **£2,050** 

No. 06

4 front uprights 140x140 26 pieces 6 curved braces Small front truss Floor plan 1200x2430

Oak rafters £2,950 Softwoods rafters £2,560

2 front uprights 140x140 20 pieces 2 braces Wide front truss Floor plan 1200x3000