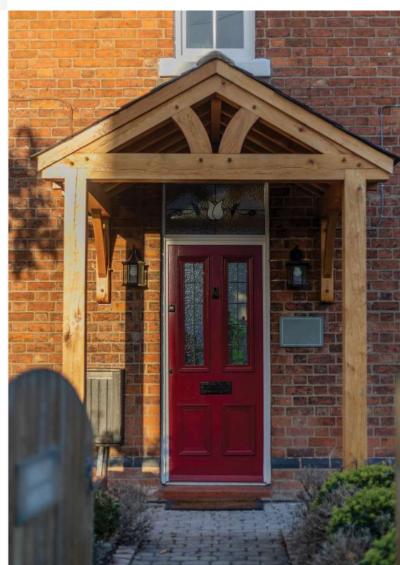

oak porches Hardwoods Group

experienced in creating the finest oak frames



#### the process

#### step 1

choose a standard design

#### step 2

give us your dimensions and get an accurate price

#### step 3

place the order and sign off the design

#### step 4

your porch is delivered in 4-6 weeks





No. 01 d 1245 x w 2090 x h 3535 f2,200 + VAT









No. 02 d 1200 x w 1780 x h 3403 f2,150 + VAT



No. 05 d 1018 x w 2757 x h 3142 £2,400 + VAT



No. 06 d 1200 x w 2430 x h 3000 f2,950 + VAT



No. 03 d 1200 x w 2850 x h 3822 £2,550 + VAT



No. 04 d 959 x w 2225 x h 3200 £2,400 + VAT



No. 07 d 1200 x w 3000 x h 2791 £2,400 + VAT







No. 08 d 2400 x w 3590 x h 3398 £7,050 + VAT



No. 09 d 1295 x w 1880 x h 3290 £4,200 + VAT





No. 10 d 1200 x w 2700 x h 3000 £4,750 + VAT



No. 11 d 3000 x w 2700 x h 3795 £8,400 + VAT





No. 12 d 1585 x w 1905 x h 3475 £2,650 + VAT



No. 15 d 675 x w 2310 x h 2823 f2,360 + VAT



No. 16 d 1100 x w 1730 x h 3000 f1,990 + VAT



No. 13 d 1910 x w 2940 x h 2700 £4,255 + VAT



No. 14 d 1570 x w 2482 x h 3348 £3,500 + VAT





No. 17 d 1200 x w 2300 x h 3346 £4,000 + VAT



No. 18 d 600 x w 1500 x h 1355 £1,450 + VAT



No. 19 d 900 x w 2380 x h 1564 £1,700 + VAT



# can't find what you're looking for?

get in touch to discuss a bespoke design

O1244 377811 sales@hardwoodsgroup.com





No. 01



4 uprights 140x140 23 pieces 2 braces Short posts for dwarf wall Floor plan 1245x