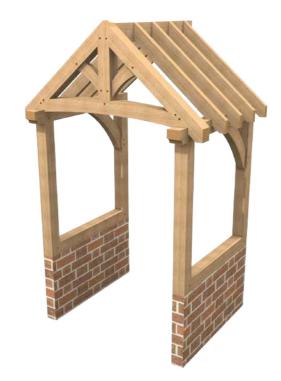

# can't find what you're looking for?

get in touch to discuss a bespoke design

O1244 377811 sales@hardwoodsgroup.com

No. 01

4 uprights 140x140 23 pieces 2 braces Short posts for dwarf wall Floor plan 1245x2080

Oak rafters £2,200 Softwoods rafters £1,900 No. 02

2 front uprights 140x140 21 pieces 4 curved braces Small front truss Floor plan 1200x1780

Oak rafters £2,150 Softwoods rafters £1,850

No. 03

2 front uprights 140x140 17 pieces No braces Short posts for dwarf walls Floor plan 1200x2850