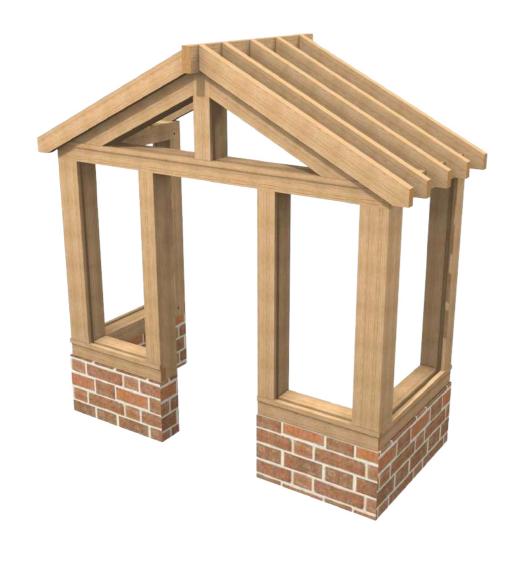

oak porches Hardwoods Group

experienced in creating the finest oak frames



#### the process

#### step 1

choose a standard design

#### step 2

give us your dimensions and get an accurate price

#### step 3

place the order and sign off the design

#### step 4

your porch is delivered in 4-6 weeks





No. 01 d 1245 x w 2090 x h 3535 f2,200 + VAT









No. 02 d 1200 x w 1780 x h 3403 f2,150 + VAT



No. 05 d 1018 x w 2757 x h 3142 £2,400 + VAT



No. 06 d 1200 x w 2430 x h 3000 f2,950 + VAT



No. 03 d 1200 x w 2850 x h 3822 £2,550 + VAT



No. 04 d 959 x w 2225 x h 3200 £2,400 + VAT



No. 07 d 1200 x w 3000 x h 2791 £2,400 + VAT







No. 08 d 2400 x w 3590 x h 3398 £7,050 + VAT



No. 09 d 1295 x w 1880 x h 3290 £4,200 + VAT





No. 10 d 1200 x w 2700 x h 3000 £4,750 + VAT



No. 11 d 3000 x w 2700 x h 3795 £8,400 + VAT





No. 12 d 1585 x w 1905 x h 3475 £2,650 + VAT



No. 15 d 675 x w 2310 x h 2823 f2,360 + VAT



No. 16 d 1100 x w 1730 x h 3000 f1,990 + VAT



No. 13 d 1910 x w 2940 x h 2700 £4,255 + VAT



No. 14 d 1570 x w 2482 x h 3348 £3,500 + VAT





No. 17 d 1200 x w 2300 x h 3346 £4,000 + VAT



No. 18 d 600 x w 1500 x h 1355 £1,450 + VAT



No. 19 d 900 x w 2380 x h 1564 £1,700 + VAT



# can't find what you're looking for?

get in touch to discuss a bespoke design

O1244 377811 sales@hardwoodsgroup.com





No. 01



4 uprights 140x140 23 pieces 2 braces Short posts for dwarf wall Floor plan 1245x2080

Oak rafters £2,200 Softwoods rafters £1,900 No. 02



2 front uprights 140x140 21 pieces 4 curve