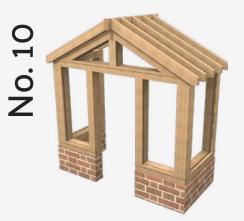

No. 10 d 1200 x w 2700 x h 3000 £4,750 + VAT

No. 11 d 3000 x w 2700 x h 3795 £8,400 + VAT

No. 12 d 1585 x w 1905 x h 3475 £2,650 + VAT

No. 15 d 675 x w 2310 x h 2823 f2,360 + VAT

No. 16 d 1100 x w 1730 x h 3000 f1,990 + VAT

Oak rafters £4,200 Softwoods rafters £3.800

6 uprights 140x140 70 pieces Capping system Glazing not included Floor plan 1200x2700

Oak rafters **£4,750** Softwoods rafters **£4,350** 

No. 11

10 uprights 140x140 Ornate curved truss Capping system Glazing not included Floor plan 3000x2700