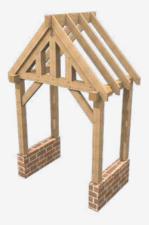

# can't find what you're looking for?

get in touch to discuss a bespoke design

O1244 377811 sales@hardwoodsgroup.com

No. 01

4 uprights 140x140 23 pieces 2 braces Short posts for dwarf wall Floor plan 1245x2080