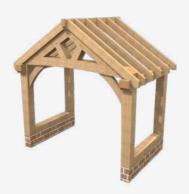

No. 10 d 1200 x w 2700 x h 3000 £4,750 + VAT

No. 11 d 3000 x w 2700 x h 3795 £8,400 + VAT

No. 12 d 1585 x w 1905 x h 3475 £2,650 + VAT

No. 15 d 675 x w 2310 x h 2823 f2,360 + VAT

No. 16 d 1100 x w 1730 x h 3000 f1,990 + VAT

Oak rafters £4,200 Softwoods rafters £3.800

6 uprights 140x140 70 pieces Capping system Glazing not included Floor plan 1200x2700

Oak rafters **£4,750** Softwoods rafters **£4,350** 

No. 11

10 uprights 140x140 Ornate curved truss Capping system Glazing not included Floor plan 3000x2700