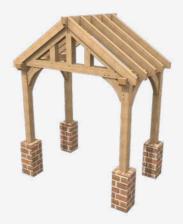

# can't find what you're looking for?

get in touch to discuss a bespoke design

O1244 377811 sales@hardwoodsgroup.com

No. 01

4 uprights 140x140 23 pieces 2 braces Short posts for dwarf wall Floor plan 1245x2080