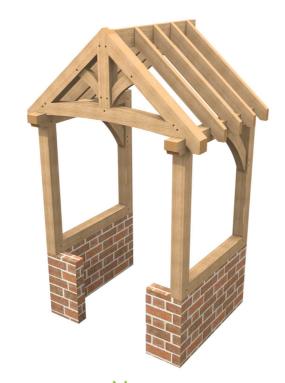

No. 13 d 1910 x w 2940 x h 2700 £4,255 + VAT

No. 14 d 1570 x w 2482 x h 3348 f3,800 + VAT

No. 17 d 600 x w 1500 f1,400 + VAT

No. 18 d 900 x w 2380 x h 1564 £1,450 + VAT

No. 01

4 uprights 140x140 23 pieces 2 braces Short posts for dwarf wall Floor plan 1245x2080

Oak rafters £2,200 Softwoods rafters £1,905 No. 02

2 front uprights 140x140 23 pieces 4 curved braces Small front truss Floor plan 1200x1780

Oak rafters £2,240 Softwoods rafters £1,900

No. 03

2 front uprights 140x140 27 pieces No braces Short posts for dwarf walls Floor plan 1200x2850