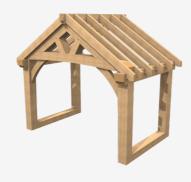

No. 13 d 1910 x w 2940 x h 2700 £4,255 + VAT

No. 14 d 1570 x w 2482 x h 3348 f3,800 + VAT

No. 17 d 600 x w 1500 f1,400 + VAT

No. 18 d 900 x w 2380 x h 1564 £1,450 + VAT

No. 01

4 uprights 140x140 23 pieces 2 braces Short posts for dwarf wall Floor plan 1245x2080

Oak rafters £2,200 Softwoods rafters £1,905 No. 02

2 front uprights 140x140 23 pieces 4 curved braces Small front truss Floor plan 1200x1780

Oak rafters £2,240 Softwoods rafters £1,900

No. 03

2 front uprights 140x140 27 pieces No braces Short posts for dwarf walls Floor plan 1200x2850