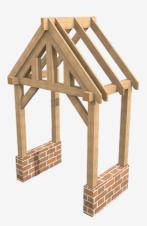

#### **Product Specifications**

No. 17

No. 1

Canopy porch
19 pieces
2 curved braces
Small front truss
Dimensions 600x1500

Oak rafters £1,405 Softwoods rafters £1,250 Canopy porch
17 pieces
2 straight braces
Wide front truss
Dimensions 900x2380

Oak rafters £1,450 Softwoods rafters £1,250