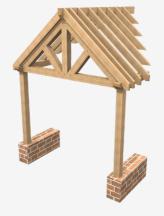

Oak rafters £2,200 Softwoods rafters £1,905 No. 02

2 front uprights 140x140 23 pieces 4 curved braces Small front truss Floor plan 1200x1780

Oak rafters £2,240 Softwoods rafters £1,900

No. 03

2 front uprights 140x140 27 pieces No braces Short posts for dwarf walls Floor plan 1200x2850