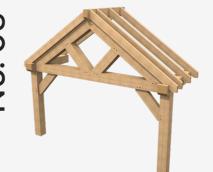

No. 13 d 1910 x w 2940 x h 2700 £4,255 + VAT

No. 14 d 1570 x w 2482 x h 3348 f3,800 + VAT

No. 17 d 600 x w 1500 f1,400 + VAT

No. 18 d 900 x w 2380 x h 1564 £1,450 + VAT

No. 01

4 uprights 140x140 23 pieces 2 braces Short posts for dwarf wall Floor plan 1245x2080

Oak rafters £2,200 Softwoods rafters £1,905 No. 02

2 front uprights 140x140 23 pieces 4 curved braces Small front truss Floor plan 1200x1780

Oak rafters £2,240 Softwoods rafters £1,900

No. 03

2 front uprights 140x140 27 pieces No braces Short posts for dwarf walls Floor plan 1200x2850