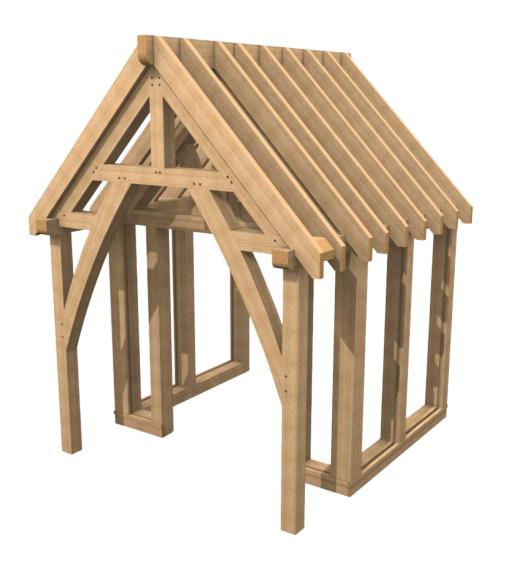

Oak rafters £2,200 Softwoods rafters £1,905 No. 02

2 front uprights 140x140 23 pieces 4 curved braces Small front truss Floor plan 1200x1780

Oak rafters £2,240 Softwoods rafters £1,900

No. 03

2 front uprights 140x140 27 pieces No braces Short posts for dwarf walls Floor plan 1200x2850