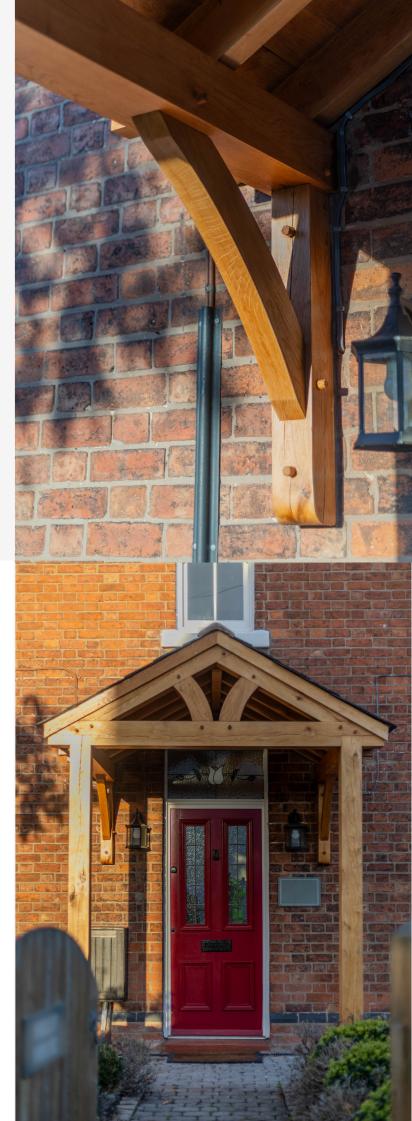

oak porches Hardwoods Group

experienced in creating the finest oak frames



## the process

#### step 1

choose a standard design

### step 2

give us your dimensions and get an accurate price

### step 3

place the order and sign off the design

#### step 4

your porch is delivered in 4-6 weeks





No. 01 d 1245 x w 2090 x h 3535 f2,200 + VAT









No. 02 d 1200 x w 1780 x h 3403 £2,240 + VAT



No. 05 d 1018 x w 2757 x h 3142 £2,350 + VAT



No. 03 d 1200 x w 2850 x h 3822 £2,550 + VAT



No. 04 d 959 x w 2225 x h 3200 £2,400 + VAT



d 1200 x w 2430 x h 3000 f2,250 + VAT







No. 07 d 2400 x w 3590 x h 3398 £6,900 + VAT



d 1200 x w 3580 x h 3026 £2,800 + VAT



No. 09 d 1500 x w 3000 x h 3223 f2,100 + VAT





No. 10 d 1200 x w 2700 x h 3000 £4,500 + VAT



No. 11 d 3000 x w 2700 x h 3795 £8,400 + VAT





No. 12 d 1585 x w 1905 x h 3475 £2,950 + VAT



No. 15 d 675 x w 2310 x h 2823 f2,360 + VAT



No. 16 d 1100 x w 1730 x h 3000 f1,965 + VAT



No. 13 d 1910 x w 2940 x h 2700 £4,255 + VAT



No. 14 d 1570 x w 2482 x h 3348 f3,800 + VAT







No. 17 d 600 x w 1500 f1,400 + VAT



No. 18 d 900 x w 2380 x h 1564 £1,450 + VAT



No. 01



4 uprights 140x140 23 pieces 2 braces Short posts for dwarf wall Floor plan 1245x2080

Oak rafters £2,200 Softwoods rafters £1,905 No. 02



2 front uprights 140x140 23 pieces 4 curved braces Small front truss Floor pla