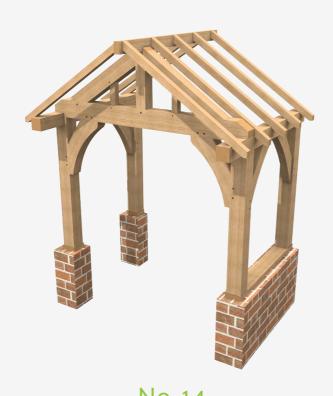

4 uprights 140x140 28 pieces 2 curved braces Sole plates for dwarf walls Floor plan 1910x2940

Oak rafters £4,255 Softwoods rafters £3,750 No. 14

4 uprights 170x170 18 pieces 6 curved braces One sole plate for dwarf wall Floor plan 1570x2482