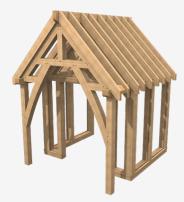

Oak rafters £2,100 Softwoods rafters £1.850

6 uprights 140x140 70 pieces Capping system Glazing not included Floor plan 1200x2700

Oak rafters **£4,500** Softwoods rafters **£4,100** 

No. 11

10 uprights 140x140 Ornate curved truss Capping system Glazing not included Floor plan 3000x2700