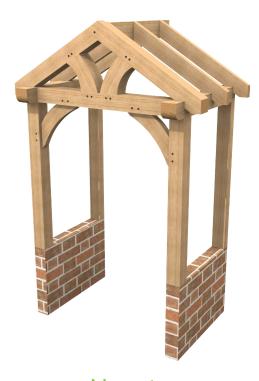

Oak rafters £2,200 Softwoods rafters £1,905 No. 02

2 front uprights 140x140 23 pieces 4 curved braces Small front truss Floor plan 1200x1780

Oak rafters £2,240 Softwoods rafters £1,900

No. 03

2 front uprights 140x140 27 pieces No braces Short posts for dwarf walls Floor plan 1200x2850

Oak trusses £2,550 Softwoods rafters £2,020 No. 04

2 front uprights 140x140 16 pieces No braces Curved Tie Beam Floor plan 959x2225

Oak trusses £2,400 Softwoods rafters £2,250 No. 05

2 front uprights 140x140 21 pieces 4 curved braces/struts One short post for dwarf wall Floor plan 1018x2757

Oak rafters **£2,350**Softwoods rafters **£1,950** 

No. 06

2 front uprights 140x140 20 pieces 4 curved braces Small front truss Floor plan 1200x2430

Oak rafters £2,250 Softwoods rafters £1,950 No. 07

8 uprights 140x140 84 pieces Capping system Glazing not included Floor plan 2400x3950