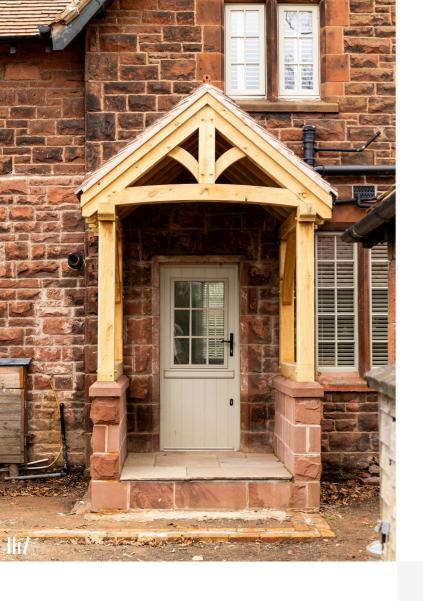

oak porches Hardwoods Group

experienced in creating the finest oak frames

No. 13 d 1910 x w 2940 x h 2700 £4,255 + VAT

No. 14 d 1570 x w 2482 x h 3348 f3,800 + VAT

No. 17 d 600 x w 1500 f1,400 + VAT

No. 18 d 900 x w 2380 x h 1564 £1,450 + VAT

No. 01

4 uprights 140x140 23 pieces 2 braces Short posts for dwarf wall Floor plan 1245x2080

Oak rafters £2,200 Softwoods rafters £1,905 No. 02

2 front uprights 140x140 23 pieces 4 curved braces Small front truss Floor plan 1200x1780

Oak rafters £2,240 Softwoods rafters £1,900

No. 03

2 front uprights 140x140 27 pieces No braces Short posts for dwarf walls Floor plan 1200x2850