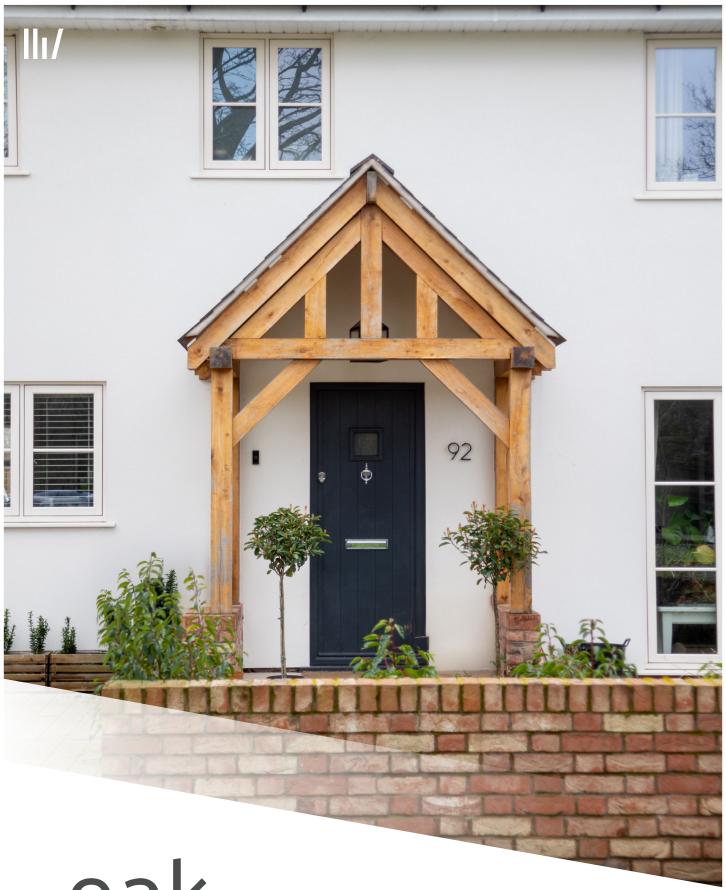

oak porches Hardwoods Group

experienced in creating the finest oak frames



## the process

#### step 1

choose a standard design

### step 2

give us your dimensions and get an accurate price

### step 3

place the order and sign off the design

#### step 4

your porch is delivered in 4-6 weeks





No. 01 d 1245 x w 2090 x h 3535 f2,200 + VAT









No. 02 d 1200 x w 1780 x h 3403 £2,240 + VAT



No. 05 d 1018 x w 2757 x h 3142 £2,350 + VAT



No. 03 d 1200 x w 2850 x h 3822 £2,550 + VAT



No. 04 d 959 x w 2225 x h 3200 £2,400 + VAT



d 1200 x w 2430 x h 3000 f2,250 + VAT







No. 07 d 2400 x w 3590 x h 3398 £6,900 + VAT



d 1200 x w 3580 x h 3026 £2,800 + VAT



No. 09 d 1500 x w 3000 x h 3223 f2,100 + VAT





No. 10 d 1200 x w 2700 x h 3000 £4,500 + VAT



No. 11 d 3000 x w