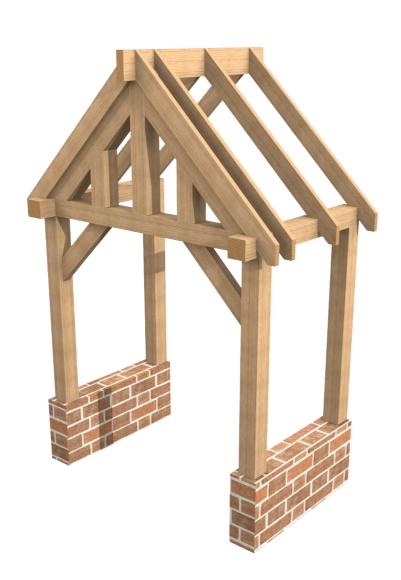

No. 13 d 1910 x w 2940 x h 2700 £4,255 + VAT

No. 14 d 1570 x w 2482 x h 3348 f3,800 + VAT

No. 17 d 600 x w 1500 f1,400 + VAT

No. 18 d 900 x w 2380 x h 1564 £1,450 + VAT

No. 01

4 uprights 140x140 23 pieces 2 braces Short posts for dwarf wall Floor plan 1245x2080