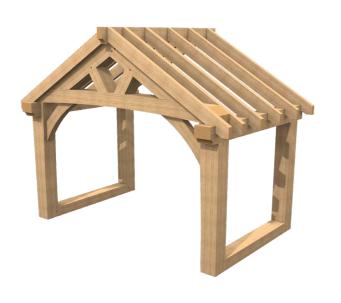

No. 13 d 1910 x w 2940 x h 2700 £4,255 + VAT

No. 14 d 1570 x w 2482 x h 3348 f3,800 + VAT

No. 17 d 600 x w 1500 f1,400 + VAT

No. 18 d 900 x w 2380 x h 1564 £1,450 + VAT

No. 01

4 uprights 140x140 23 pieces 2 braces Short posts for dwarf wall Floor plan 1245x2080

Oak rafters £2,200 Softwoods rafters £1,905 No. 02

2 front uprights 140x140 23 pieces 4 curved braces Small front truss Floor plan 1200x1780

Oak rafters £2,240 Softwoods rafters £1,900

No. 03

2 front uprights 140x140 27 pieces No braces Short posts for dwarf walls Floor plan 1200x2850