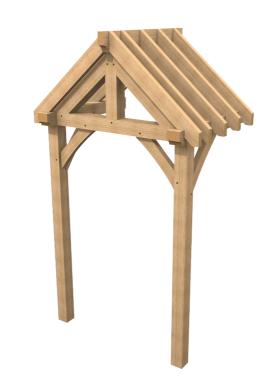

#### **Product Specifications**

No. 17

No. 1

Canopy porch
19 pieces
2 curved braces
Small front truss
Dimensions 600x1500

Oak rafters £1,405 Softwoods rafters £1,250 Canopy porch
17 pieces
2 straight braces
Wide front truss
Dimensions 900x2380

Oak rafters £1,450 Softwoods rafters £1,250