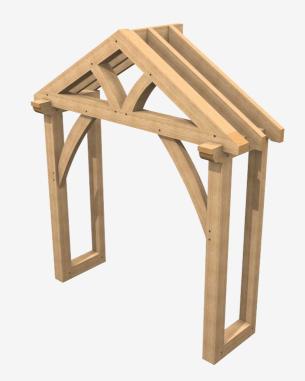

Oak rafters £2,200 Softwoods rafters £1,905 No. 02

2 front uprights 140x140 23 pieces 4 curved braces Small front truss Floor plan 1200x1780

Oak rafters £2,240 Softwoods rafters £1,900

No. 03

2 front uprights 140x140 27 pieces No braces Short posts for dwarf walls Floor plan 1200x2850

Oak trusses £2,550 Softwoods rafters £2,020 No. 04

2 front uprights 140x140 16 pieces No braces Curved Tie Beam Floor plan 959x2225

Oak trusses £2,400 Softwoods rafters £2,250 No. 05

2 front uprights 140x140 21 pieces 4 curved braces/struts One short post for dwarf wall Floor plan 1018x2757