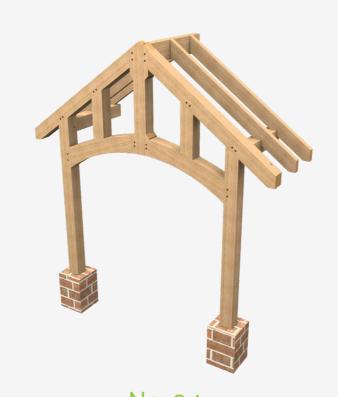

No. 10 d 1200 x w 2700 x h 3000 £4,500 + VAT

No. 11 d 3000 x w 2700 x h 3795 £8,400 + VAT

No. 12 d 1585 x w 1905 x h 3475 £2,950 + VAT

No. 15 d 675 x w 2310 x h 2823 f2,360 + VAT

No. 16 d 1100 x w 1730 x h 3000 f1,965 + VAT

Oak rafters £2,100 Softwoods rafters £1.850

6 uprights 140x140 70 pieces Capping system Glazing not included Floor plan 1200x2700

Oak rafters **£4,500** Softwoods rafters **£4,100** 

No. 11

10 uprights 140x140 Ornate curved truss Capping system Glazing not included Floor plan 3000x2700