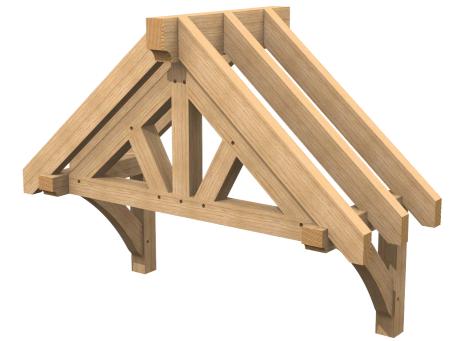

No. 13 d 1910 x w 2940 x h 2700 £4,255 + VAT

No. 14 d 1570 x w 2482 x h 3348 f3,800 + VAT

No. 17 d 600 x w 1500 f1,400 + VAT

No. 18 d 900 x w 2380 x h 1564 £1,450 + VAT

No. 01

4 uprights 140x140 23 pieces 2 braces Short posts for dwarf wall Floor plan 1245x2080

Oak rafters £2,200 Softwoods rafters £1,905 No. 02

2 front uprights 140x140 23 pieces 4 curved braces Small front truss Floor plan 1200x1780

Oak rafters £2,240 Softwoods rafters £1,900

No. 03

2 front uprights 140x140 27 pieces No braces Short posts for dwarf walls Floor plan 1200x2850