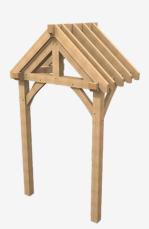

No. 13 d 1910 x w 2940 x h 2700 £4,255 + VAT

No. 14 d 1570 x w 2482 x h 3348 f3,800 + VAT

No. 17 d 600 x w 1500 f1,400 + VAT

No. 18 d 900 x w 2380 x h 1564 £1,450 + VAT

No. 01

4 uprights 140x140 23 pieces 2 braces Short posts for dwarf wall Floor plan 1245x2080

Oak rafters £2,200 Softwoods rafters £1,905 No. 02

2 front uprights 140x140 23 pieces 4 curved braces Small front truss Floor plan 1200x1780

Oak rafters £2,240 Softwoods rafters £1,900

No. 03

2 front uprights 140x140 27 pieces No braces Short posts for dwarf walls Floor plan 1200x2850