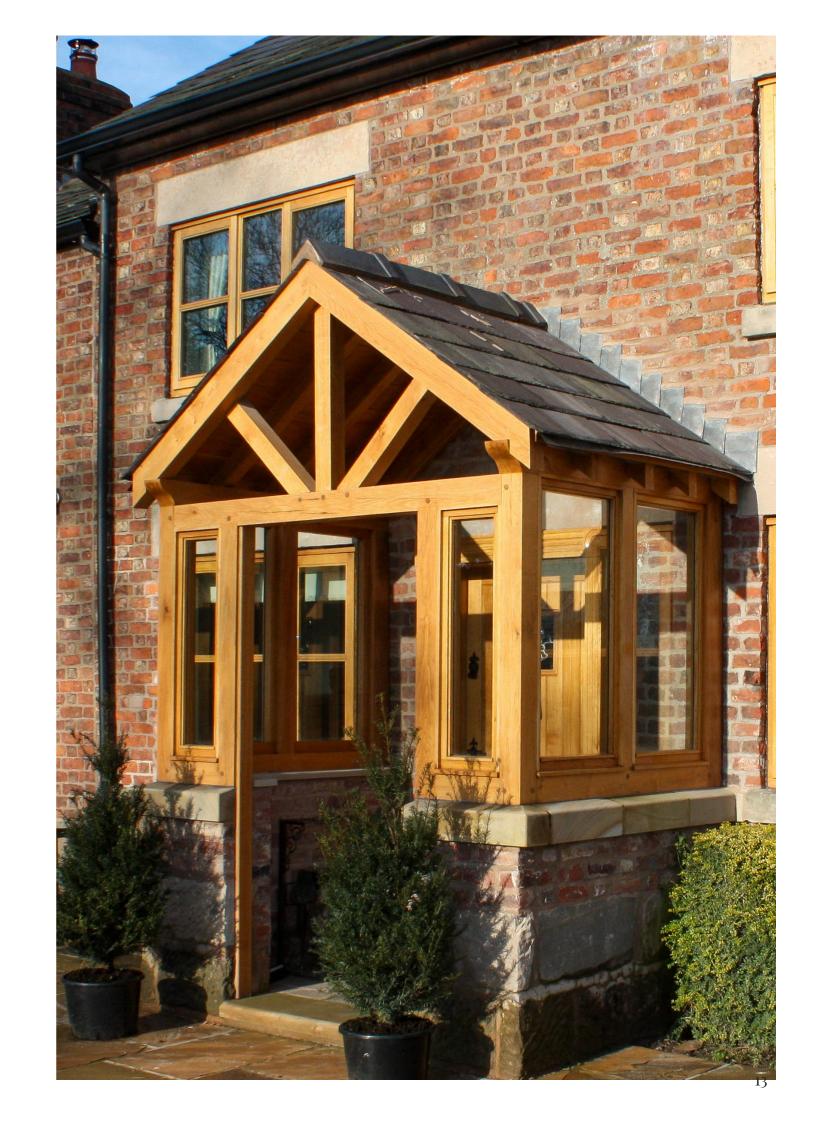

oak porches Hardwoods Group

experienced in creating the finest oak frames



## the process

#### step 1

choose a standard design

### step 2

give us your dimensions and get an accurate price

### step 3

place the order and sign off the design

#### step 4

your porch is delivered in 4-6 weeks





No. 01 d 1245 x w 2090 x h 3535 f2,200 + VAT









No. 02 d 1200 x w 1780 x h 3403 £2,240 + VAT



No. 05 d 1018 x w 2757 x h 3142 £2,350 + VAT



No. 03 d 1200 x w 2850 x h 3822 £2,550 + VAT



No. 04 d 959 x w 2225 x h 3200 £2,400 + VAT



d 1200 x w 2430 x h 3000 f2,250 + VAT







No. 07 d 2400 x w 3590 x h 3398 £6,900 + VAT



d 1200 x w 3580 x h 3026 £2,800 + VAT



No. 09 d 1500 x w 3000 x h 3223 f2,100 + VAT





No. 10 d 1200 x w 2700 x h 3000 £4,500 + VAT



No. 11 d 3000 x w 2700 x h 3795 £8,400 + VAT





No. 12 d 1585 x w 1905 x h 3475 £2,950 + VAT



No. 15 d 675 x w 2310 x h 2823 f2,360 + VAT



No. 16 d 1100 x w 1730 x h 3000 f1,965 + VAT



No. 13 d 1910 x w 2940 x h 2700 £4,255 + VAT



No. 14 d 1570 x w 2482 x h 3348 f3,800 + VAT







No. 17 d 600 x w 1500 f1,400 + VAT



No. 18 d 900 x w 2380 x h 1564 £1,450 + VAT



No. 01



4 uprights 140x140 23 pieces 2 braces Short posts for dwarf wall Floor plan 1245x2080

Oak rafters £2,200 Softwoods rafters £1,905 No. 02



2 front uprights 140x140 23 pieces 4 curved braces Small front truss Floor plan 1200x1780

Oak rafters £2,240 Softwoods rafters £1,900

No. 03



2 front uprights 140x140 27 pieces No braces Short posts for dwarf walls