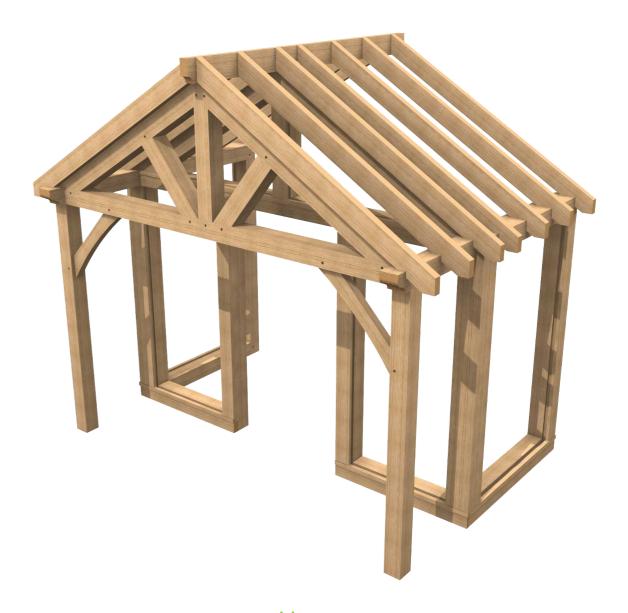

Oak rafters £6,900 Softwoods rafters £6,200 No. 08

2 front uprights 190x190 20 pieces 2 braces Short posts for dwarf walls Floor plan 1200x3580

Oak rafters £2,800 Softwoods rafters £2,400 No. 09

2 front uprights 140x140 16 pieces Curved tie beam/braces Short posts for dwarf walls Floor plan 1500x3000