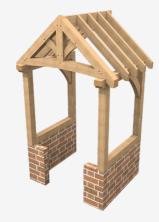

Oak rafters £2,100 Softwoods rafters £1.850

6 uprights 140x140 70 pieces Capping system Glazing not included Floor plan 1200x2700

Oak rafters **£4,500** Softwoods rafters **£4,100** 

No. 11

10 uprights 140x140 Ornate curved truss Capping system Glazing not included Floor plan 3000x2700

Oak rafters **£8,400** Softwoods rafters **£7,500**  No. 12

4 uprights 140x140 25 pieces 2 curved braces/tie beam Sole plates for dwarf walls Floor plan 1585x1905

Oak rafters £2,950 Softwoods rafters £2,660 No. 13