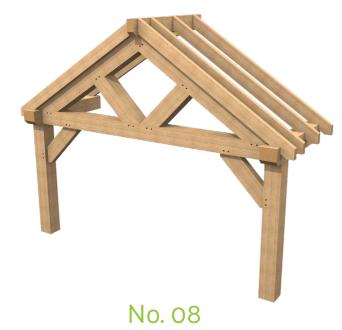

Oak rafters £6,900 Softwoods rafters £6,200 No. 08

2 front uprights 190x190 20 pieces 2 braces Short posts for dwarf walls Floor plan 1200x3580

Oak rafters £2,800 Softwoods rafters £2,400 No. 09

2 front uprights 140x140 16 pieces Curved tie beam/braces Short posts for dwarf walls Floor plan 1500x3000