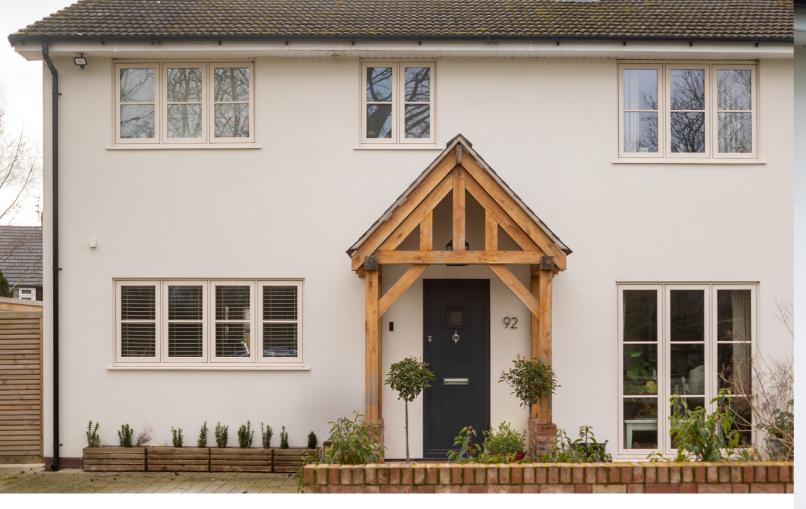

No. 13 d 1910 x w 2940 x h 2700 £4,255 + VAT

No. 14 d 1570 x w 2482 x h 3348 f3,800 + VAT

No. 17 d 600 x w 1500 f1,400 + VAT

No. 18 d 900 x w 2380 x h 1564 £1,450 + VAT

No. 01

4 uprights 140x140 23 pieces 2 braces Short posts for dwarf wall Floor plan 1245x2080

Oak rafters £2,200 Softwoods rafters £1,905 No. 02

2 front uprights 140x140 23 pieces 4 curved braces Small front truss Floor plan 1200x1780

Oak rafters £2,240 Softwoods rafters £1,900

No. 03

2 front uprights 140x140 27 pieces No braces Short posts for dwarf walls Floor plan 1200x2850