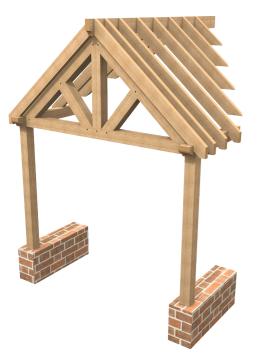

No. 10 d 1200 x w 2700 x h 3000 £4,500 + VAT

No. 11 d 3000 x w 2700 x h 3795 £8,400 + VAT

No. 12 d 1585 x w 1905 x h 3475 £2,950 + VAT

No. 15 d 675 x w 2310 x h 2823 f2,360 + VAT

No. 16 d 1100 x w 1730 x h 3000 f1,965 + VAT

Oak rafters £2,100 Softwoods rafters £1.850

6 uprights 140x140 70 pieces Capping system Glazing not included Floor plan 1200x2700

Oak rafters **£4,500** Softwoods rafters **£4,100** 

No. 11

10 uprights 140x140 Ornate curved truss Capping system Glazing not included Floor plan 3000x2700