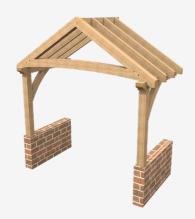

Oak rafters £2,200 Softwoods rafters £1,905 No. 02

2 front uprights 140x140 23 pieces 4 curved braces Small front truss Floor plan 1200x1780

Oak rafters £2,240 Softwoods rafters £1,900

No. 03

2 front uprights 140x140 27 pieces No braces Short posts for dwarf walls Floor plan 1200x2850