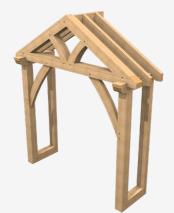

Oak trusses £2,550 Softwoods rafters £2,020 No. 04

2 front uprights 140x140 16 pieces No braces Curved Tie Beam Floor plan 959x2225

Oak trusses £2,400 Softwoods rafters £2,250 No. 05

2 front uprights 140x140 21 pieces 4 curved braces/struts One short post for dwarf wall Floor plan 1018x2757

Oak rafters **£2,350**Softwoods rafters **£1,950** 

No. 06

2 front uprights 140x140 20 pieces 4 curved braces Small front truss Floor plan 1200x2430

Oak rafters £2,250 Softwoods rafters £1,950 No. 07

8 uprights 140x140 84 pieces Capping system Glazing not included Floor plan 2400x3950