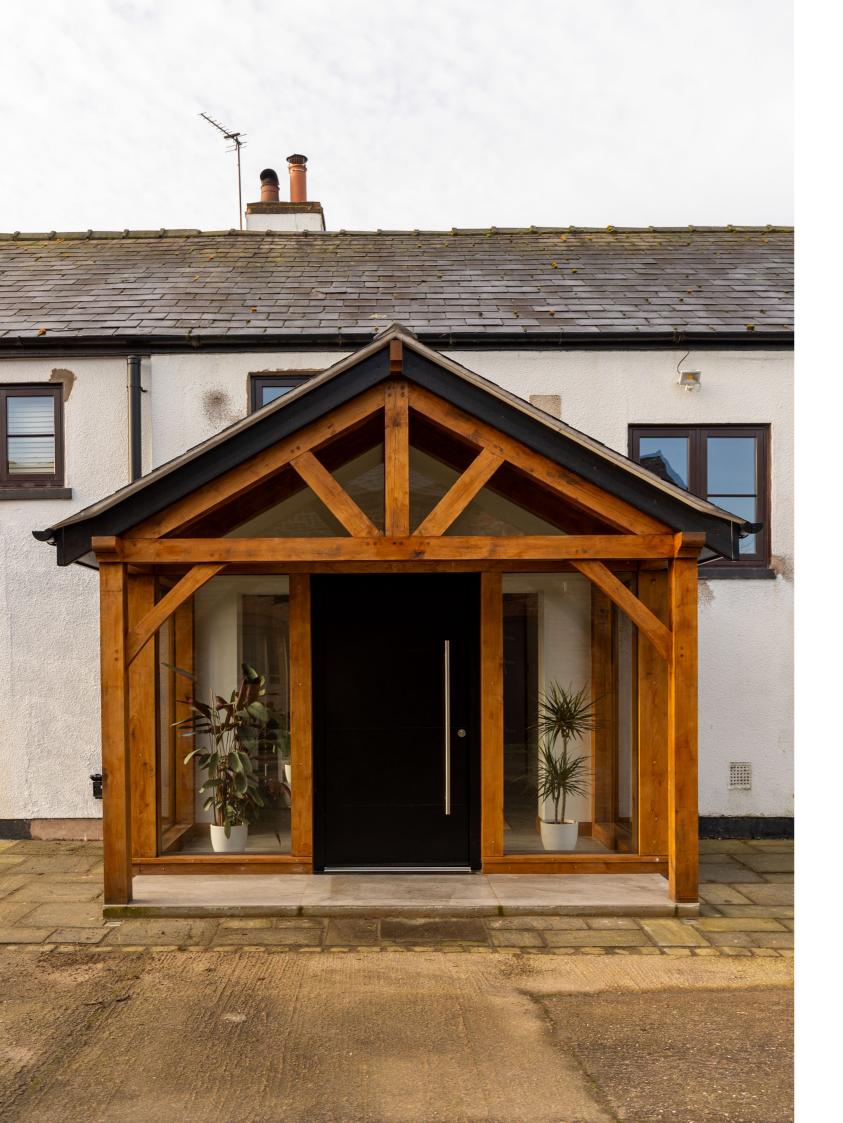

oak porches Hardwoods Group

experienced in creating the finest oak frames



## the process

#### step 1

choose a standard design

### step 2

give us your dimensions and get an accurate price

### step 3

place the order and sign off the design

#### step 4

your porch is delivered in 4-6 weeks





No. 01 d 1245 x w 2090 x h 3535 f2,200 + VAT









No. 02 d 1200 x w 1780 x h 3403 £2,240 + VAT



No. 05 d 1018 x w 2757 x h 3142 £2,350 + VAT



No. 03 d 1200 x w 2850 x h 3822 £2,550 + VAT



No. 04 d 959 x w 2225 x h 3200 £2,400 + VAT



d 1200 x w 2430 x h 3000 f2,250 + VAT







No. 07 d 2400 x w 3590 x h 3398 £6,900 + VAT



d 1200 x w 3580 x h 3026 £2,800 + VAT



No. 09 d 1500 x w 3000 x h 3223 f2,100 + VAT





No. 10 d 1200 x w 2700 x h 3000 £4,500 + VAT



No. 11 d 3000 x w 2700 x h 3795 £8,400 + VAT





No. 12 d 1585 x w 1905 x h 3475 £2,950 + VAT



No. 15 d 675 x w 2310 x h 2823 f2,360 + VAT



No. 16 d 1100 x w 1730 x h 3000 f1,965 + VAT



No. 13 d 1910 x w 2940 x h 2700 £4,255 + VAT



No. 14 d 1570 x w 2482 x h 3348 f3,800 + VAT







No. 17 d 600 x w 1500 f1,400 + VAT



No. 18 d 900 x w 2380 x h 1564 £1,450 + VAT



No. 01



4 uprights 140x140 23 pieces 2 braces Short posts for dwarf wall Floor plan 1245x2080

Oak rafters £2,200 Softwoods rafters £1,905 No. 02



2 front uprights 140x140 23 pieces 4 curved braces Small front truss Floor plan