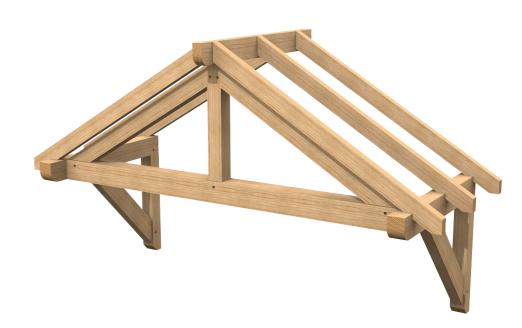

No. 13 d 1910 x w 2940 x h 2700 £4,255 + VAT

No. 14 d 1570 x w 2482 x h 3348 f3,800 + VAT

No. 17 d 600 x w 1500 f1,400 + VAT

No. 18 d 900 x w 2380 x h 1564 £1,450 + VAT

No. 01

4 uprights 140x140 23 pieces 2 braces Short posts for dwarf wall Floor plan 1245x2080

Oak rafters £2,200 Softwoods rafters £1,905 No. 02

2 front uprights 140x140 23 pieces 4 curved braces Small front truss Floor plan 1200x1780

Oak rafters £2,240 Softwoods rafters £1,900

No. 03

2 front uprights 140x140 27 pieces No braces Short posts for dwarf walls Floor plan 1200x2850