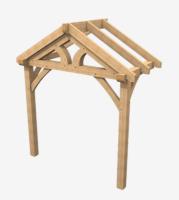

Oak trusses £2,550 Softwoods rafters £2,020 No. 04

2 front uprights 140x140 16 pieces No braces Curved Tie Beam Floor plan 959x2225

Oak trusses £2,400 Softwoods rafters £2,250 No. 05

2 front uprights 140x140 21 pieces 4 curved braces/struts One short post for dwarf wall Floor plan 1018x2757

Oak rafters **£2,350**Softwoods rafters **£1,950** 

No. 06

2 front uprights 140x140 20 pieces 4 curved braces Small front truss Floor plan 1200x2430

Oak rafters £2,250 Softwoods rafters £1,950 No. 07

8 uprights 140x140 84 pieces Capping system Glazing not included Floor plan 2400x3950