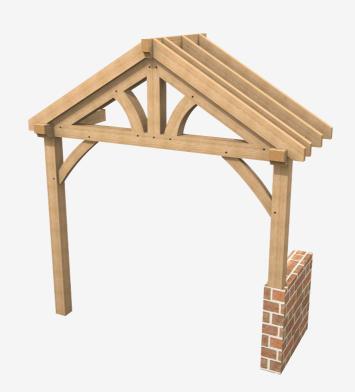

No. 13 d 1910 x w 2940 x h 2700 £4,255 + VAT

No. 14 d 1570 x w 2482 x h 3348 f3,800 + VAT

No. 17 d 600 x w 1500 f1,400 + VAT

No. 18 d 900 x w 2380 x h 1564 £1,450 + VAT

No. 01

4 uprights 140x140 23 pieces 2 braces Short posts for dwarf wall Floor plan 1245x2080

Oak rafters £2,200 Softwoods rafters £1,905 No. 02

2 front uprights 140x140 23 pieces 4 curved braces Small front truss Floor plan 1200x1780

Oak rafters £2,240 Softwoods rafters £1,900

No. 03

2 front uprights 140x140 27 pieces No braces Short posts for dwarf walls Floor plan 1200x2850