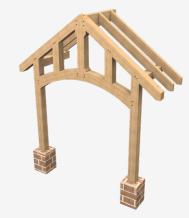

Oak trusses £2,550 Softwoods rafters £2,020 No. 04

2 front uprights 140x140 16 pieces No braces Curved Tie Beam Floor plan 959x2225

Oak trusses £2,400 Softwoods rafters £2,250 No. 05

2 front uprights 140x140 21 pieces 4 curved braces/struts One short post for dwarf wall Floor plan 1018x2757