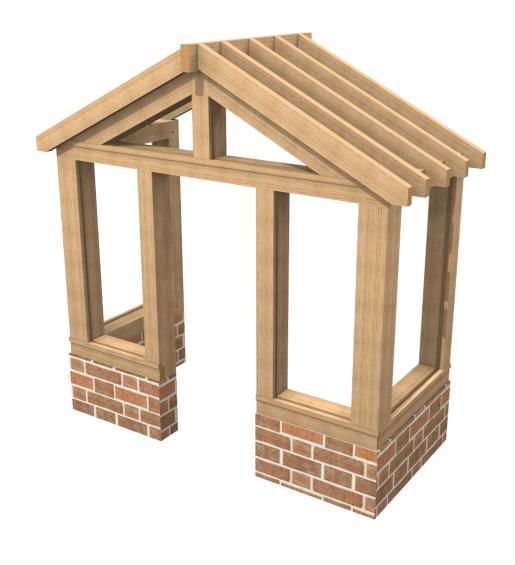

#### step 1

choose a standard design

### step 2

give us your dimensions and get an accurate price

### step 3

place the order and sign off the design