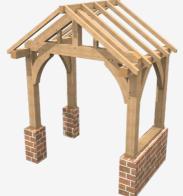

Oak rafters £2,200 Softwoods rafters £1,905 No. 02

2 front uprights 140x140 23 pieces 4 curved braces Small front truss Floor plan 1200x1780

Oak rafters £2,240 Softwoods rafters £1,900

No. 03

2 front uprights 140x140 27 pieces No braces Short posts for dwarf walls Floor plan 1200x2850

Oak trusses £2,550 Softwoods rafters £2,020 No. 04

2 front uprights 140x140 16 pieces No braces Curved Tie Beam Floor plan 959x2225

Oak trusses £2,400 Softwoods rafters £2,250 No. 05

2 front uprights 140x140 21 pieces 4 curved braces/struts One short post for dwarf wall Floor plan 1018x2757