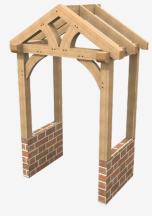

Oak rafters **£2,350**Softwoods rafters **£1,950** 

No. 06

2 front uprights 140x140 20 pieces 4 curved braces Small front truss Floor plan 1200x2430

Oak rafters £2,250 Softwoods rafters £1,950 No. 07

8 uprights 140x140 84 pieces Capping system Glazing not included Floor plan 2400x3950

Oak rafters £6,900 Softwoods rafters £6,200 No. 08

2 front uprights 190x190 20 pieces 2 braces Short posts for dwarf walls Floor plan 1200x3580

Oak rafters £2,800 Softwoods rafters £2,400 No. 09

2 front uprights 140x140 16 pieces Curved tie beam/braces Short posts for dwarf walls Floor plan 1500x3000