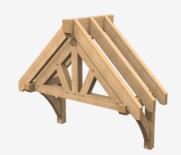

No. 13 d 1910 x w 2940 x h 2700 £4,255 + VAT

No. 14 d 1570 x w 2482 x h 3348 f3,800 + VAT

No. 17 d 600 x w 1500 f1,400 + VAT

No. 18 d 900 x w 2380 x h 1564 £1,450 + VAT

No. 01

4 uprights 140x140 23 pieces 2 braces Short posts for dwarf wall Floor plan 1245x2080

Oak rafters £2,200 Softwoods rafters £1,905 No. 02

2 front uprights 140x140 23 pieces 4 curved braces Small front truss Floor plan 1200x1780

Oak rafters £2,240 Softwoods rafters £1,900

No. 03

2 front uprights 140x140 27 pieces No braces Short posts for dwarf walls Floor plan 1200x2850