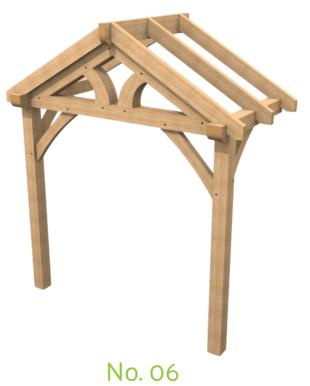

Oak trusses £2,550 Softwoods rafters £2,020 No. 04

2 front uprights 140x140 16 pieces No braces Curved Tie Beam Floor plan 959x2225

Oak trusses £2,400 Softwoods rafters £2,250 No. 05

2 front uprights 140x140 21 pieces 4 curved braces/struts One short post for dwarf wall Floor plan 1018x2757

Oak rafters **£2,350**Softwoods rafters **£1,950** 

No. 06

2 front uprights 140x140 20 pieces 4 curved braces Small front truss Floor plan 1200x2430

Oak rafters £2,250 Softwoods rafters £1,950 No. 07

8 uprights 140x140 84 pieces Capping system Glazing not included Floor plan 2400x3950