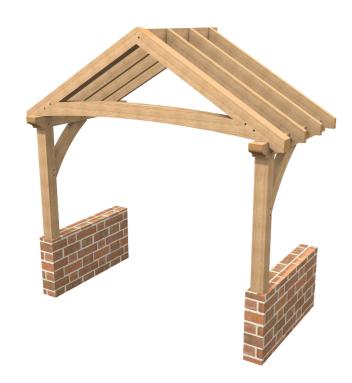

No. 13 d 1910 x w 2940 x h 2700 £4,255 + VAT

No. 14 d 1570 x w 2482 x h 3348 f3,800 + VAT

No. 17 d 600 x w 1500 f1,400 + VAT

No. 18 d 900 x w 2380 x h 1564 £1,450 + VAT

No. 01

4 uprights 140x140 23 pieces 2 braces Short posts for dwarf wall Floor plan 1245x2080

Oak rafters £2,200 Softwoods rafters £1,905 No. 02

2 front uprights 140x140 23 pieces 4 curved braces Small front truss Floor plan 1200x1780

Oak rafters £2,240 Softwoods rafters £1,900

No. 03

2 front uprights 140x140 27 pieces No braces Short posts for dwarf walls Floor plan 1200x2850